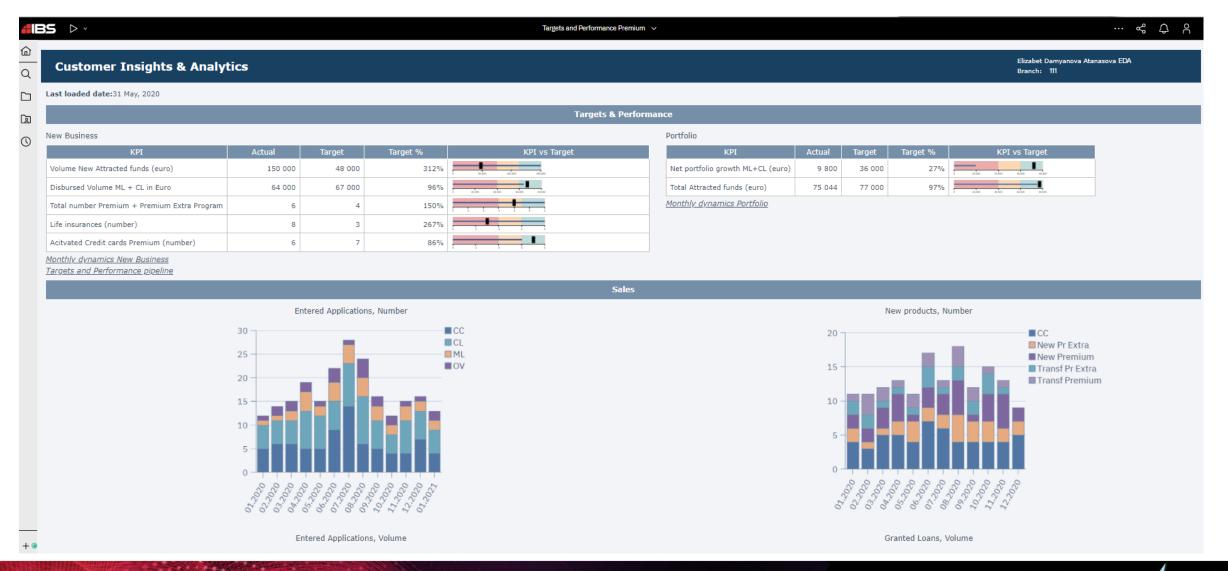

## IT COMPASS

## Customer Insights & Analytics

Платформа за управление на клиентските взаимоотношения

















Grow with actionable insights from a holistic customer relationship platform to deliver engaging and personalized customer experiences

## The Service Design



#### The Process



IT COMPASS

#### Customer 360°





Hello. I`m Radostina Personal Banker X Bank

KPIs Performance 85%

Customer Portfolio 180

## Full picture of customer financial behavior



#### **Product behavior**



#### Transaction behavior



## **Triggers**



#### Sales



#### Performance Management



#### **Portfolio Analytics**





- Target relevant customers with relevant products (Customer segmentation)
- Increasing and addressing relevant actions to individual / groups of customers through models for future purchases (Propensity, HBO engine etc.)
- Strengthening the portfolio and prevention of churn through retention models

## **Dynamic Segmentation**



#### Predicting financial behavior



## Prescription



# IT COMPASS

DESIGN AND ACT SMART WITH YOUR DATA!



Platinum Business Partner