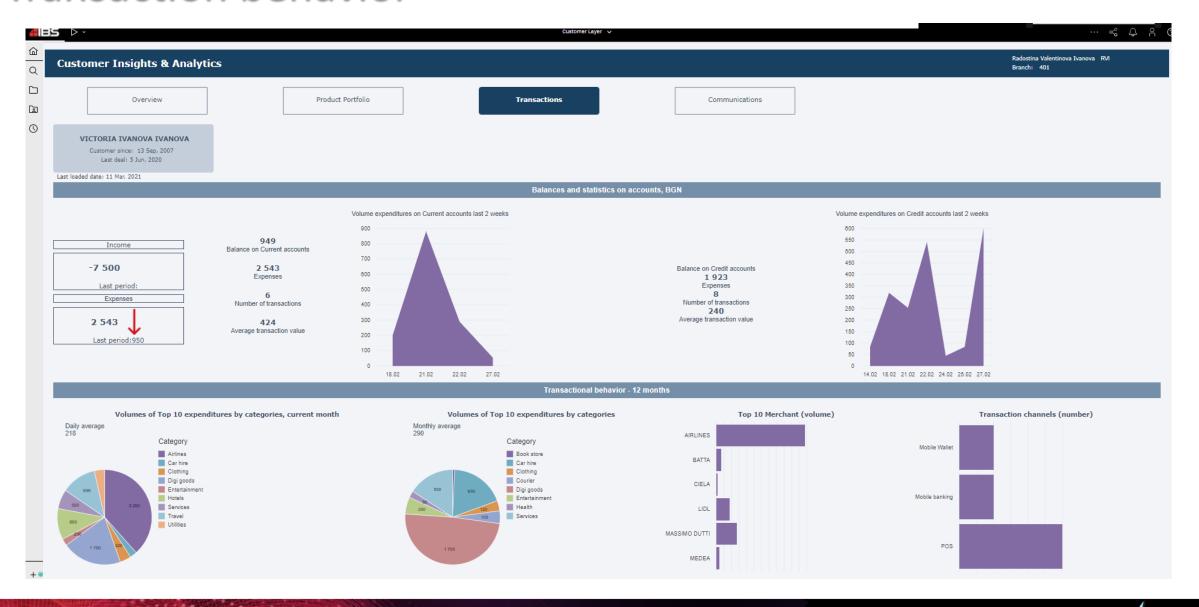

## IT COMPASS

## Customer Insights & Analytics

Платформа за управление на клиентските взаимоотношения

















Grow with actionable insights from a holistic customer relationship platform to deliver engaging and personalized customer experiences

## The Service Design



#### The Process



IT COMPASS

#### Customer 360°





Hello. I`m Radostina Personal Banker X Bank

KPIs Performance 85%

Customer Portfolio 180

## Full picture of customer financial behavior



#### **Product behavior**



#### Transaction behavior



## **Triggers**



#### Sales



#### Performance Management



#### **Portfolio Analytics**





- Target relevant customers with relevant products (Customer segmentation)
- Increasing and addressing relevant actions to individual / groups of customers through models for future purchases (Propensity, HBO engine etc.)
- Strengthening the portfolio and prevention of churn through retention models

## **Dynamic Segmentation**



#### Predicting financial behavior



## Prescription



# IT COMPASS

DESIGN AND ACT SMART WITH YOUR DATA!



Platinum Business Partner