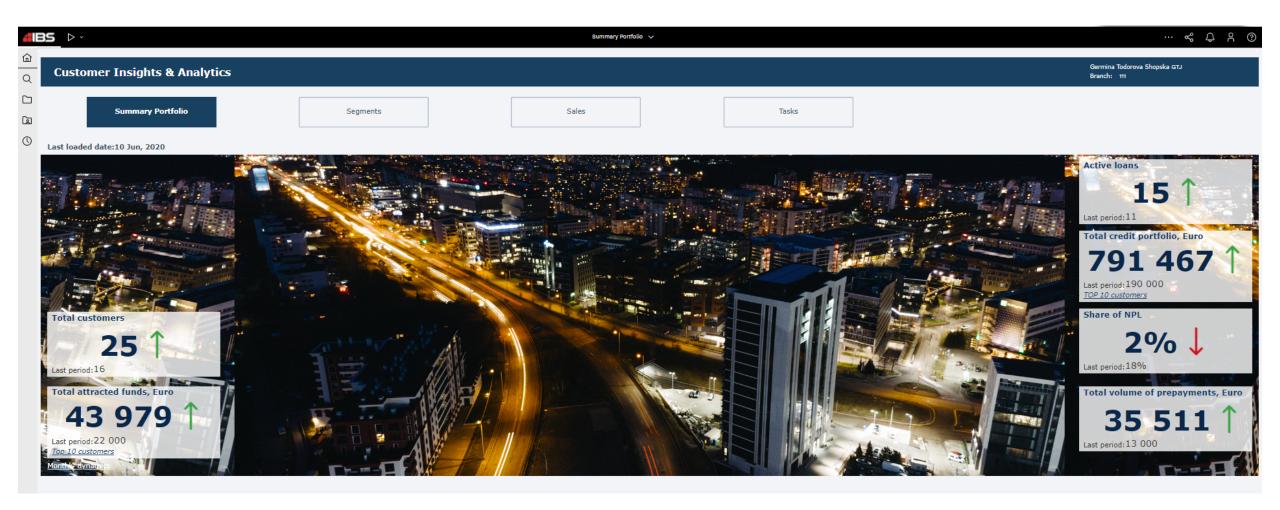

#### **Portfolio Analytics**

- Target relevant customers with relevant products (Customer segmentation)
- Increasing and addressing relevant actions to individual / groups of customers through models for future purchases (Propensity, HBO engine etc.)
- Strengthening the portfolio and prevention of churn through retention models