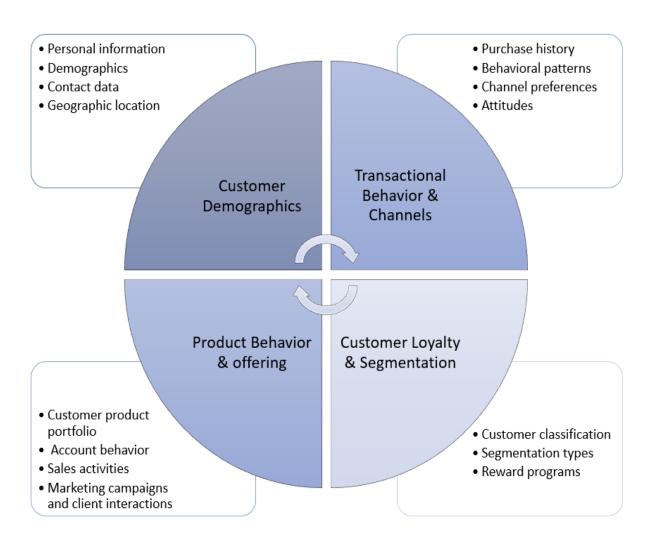

## Full picture of customer financial behavior

#### **Product behavior**

#### Transaction behavior

#### **Portfolio Analytics**

- Target relevant customers with relevant products (Customer segmentation)
- Increasing and addressing relevant actions to individual / groups of customers through models for future purchases (Propensity, HBO engine etc.)
- Strengthening the portfolio and prevention of churn through retention models

## **Dynamic Segmentation**

#### Predicting financial behavior