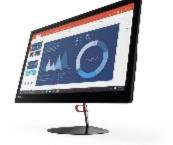

# Best-in-class ThinkVision Monitors

### PRODUCTIVITY ENHANCING FEATURES

### ELEGANT DESIGN, USEFUL FUNCTIONALITY

VOIP monitors for hassle-free collaboration and conferencing 21:9 panorama display offers 33% more usable area perfect for Finance 5:4 and 16:10 aspect ratio displays for users using legacy systems

ThinkVision monitors offer value-adding features suitable for specialized usage in a range of industries.

ThinkVision X24 UltraSlim design w/ infinity screen LT2934z Panorama display

Pro2840m 4K2K display w/ Infinity glass screen

Our award-winning monitors pushing the boundaries of design that are definite centerpiece of any desk space.