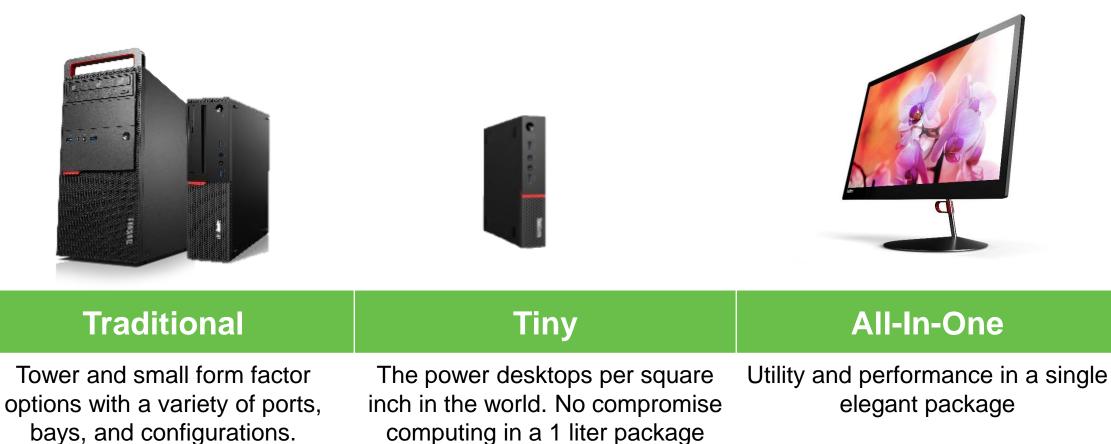

# → The Commercial Desktop Portfolio

0

# A Desktop for Every Need

### ThinkCentre X1

# ThinkCentre M900/M700/M600 Tiny

### **Compact & Rugged Performance**

The new generation ThinkCentre Tiny family is more powerful and rugged than ever. These compact 1L PCs are packed with performance and are exhaustively tested to take whatever you throw at them. What's more with their 1L frame you can place ThinkCentre Tiny virtually anywhere.