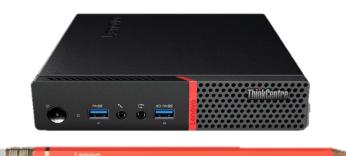

# ThinkCentre M900/M700/M600 Tiny

### **Compact & Rugged Performance**

The new generation ThinkCentre Tiny family is more powerful and rugged than ever. These compact 1L PCs are packed with performance and are exhaustively tested to take whatever you throw at them. What's more with their 1L frame you can place ThinkCentre Tiny virtually anywhere.

**Powerful Performance** Intel 6<sup>th</sup> Generation Processor and performance boosting PCIe SSD<sup>1</sup>

**Deploy Anywhere** Place Tiny anywhere with a range of accessories and transform even into an AIO2

Dust Shield 37% LESS dust - reduce system maintenance, enhance performance and extend operating

Built Tough Tiny can endure temperatures of up to 63 degrees – just one test of many to ensure military specification.