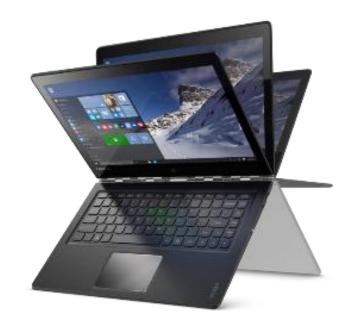

### THINKPAD YOGA 260/460

### Adapts to your work style

A road warrior's dream! The 360 degree hinge allows the ThinkPad Yoga to operate in a variety of modes: Laptop, Stand, Tent, and Tablet. With an integrated ThinkPad<sup>®</sup> Pen Pro, up to 512 GB SSD storage, 16GB DDR4 memory and up to 10 hours of battery life, ThinkPad Yoga is a true high-performance office on the go.

Why type when you can write? With 30% companies plan to issue more 1 in 3 of companies have employees who travel frequently Lenovo WRITEit you can write in any hybrids to their employees text field & easily edit on the fly Higher chance of accidental damage More demand for WWAN connection Lte **Durability** First Yoga with WWAN **ThinkPad Pen Pro** Multimode Flexibility Lift & Lock keyboard with spill resistance 4G LTE-A: 100% faster than 4G LTE\* with WRITEit (Optional)