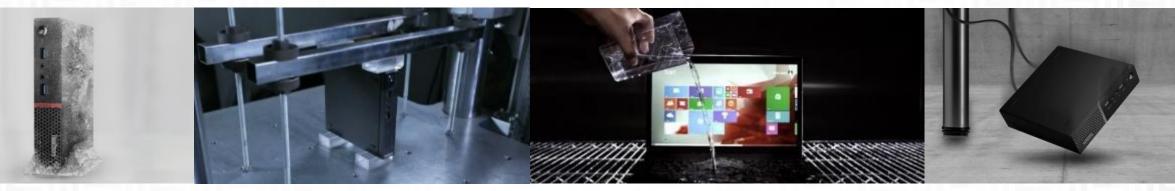

# Built to last

Every Think product has to pass more than 200 quality tests and all ThinkCentre desktops undergo thorough reliability tests that push them to the extreme.

- 15,000 volt electronic static discharge test
- 10% margin voltage test
- 50G/11MS shock test
- 6,000 volt surge test
- 10 direction drop test
- -40°C to 60°C storage test
- 360° emission test
- 1.04G vibration test
- 240 hours 40°C enhanced early life performance test