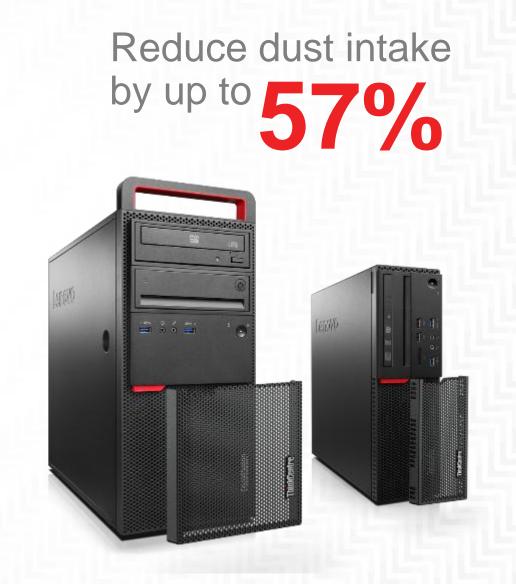

# • Maximize performance with the ThinkCentre Dust Shield

# Improves thermal and acoustic performance

Significantly prevents components from overheating and creating disruptive background noise.

### Enhanced reliability and safety

Reducing dust helps prevent components from clogging up and performing poorly.

### Reusable design

Removable and washable for longevity and ease of use.