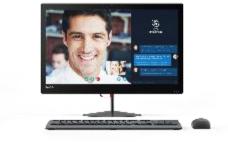

### ThinkCentre X1

### The ultimate design center-piece

Be the center of attention with the new ThinkCentre X1 – an ultimate design center piece which perfectly combines design sophistication with the performance you need. The supremely sleek display is only 11mm thin and offers the perfect viewing experience with crystal clear sound and video. What's more, you'll surprised to know the X1 is as tough as it is beautiful with U.S. mil-spec testing.

50% of businesses say durability/build quality is a must have feature

**Design** Ultra thin, 11mm Aluminum Chassis

**Premium Display** Brilliant 24" anti-glare display for a bright picture with zero shine.

Crystal clear sound and video experience (Skype for Business Certified & Dolby Audio) with Camera Privacy Lock

Built tough Tested to US Mil Spec and tested under 2kg of dust for 8hours straight

35