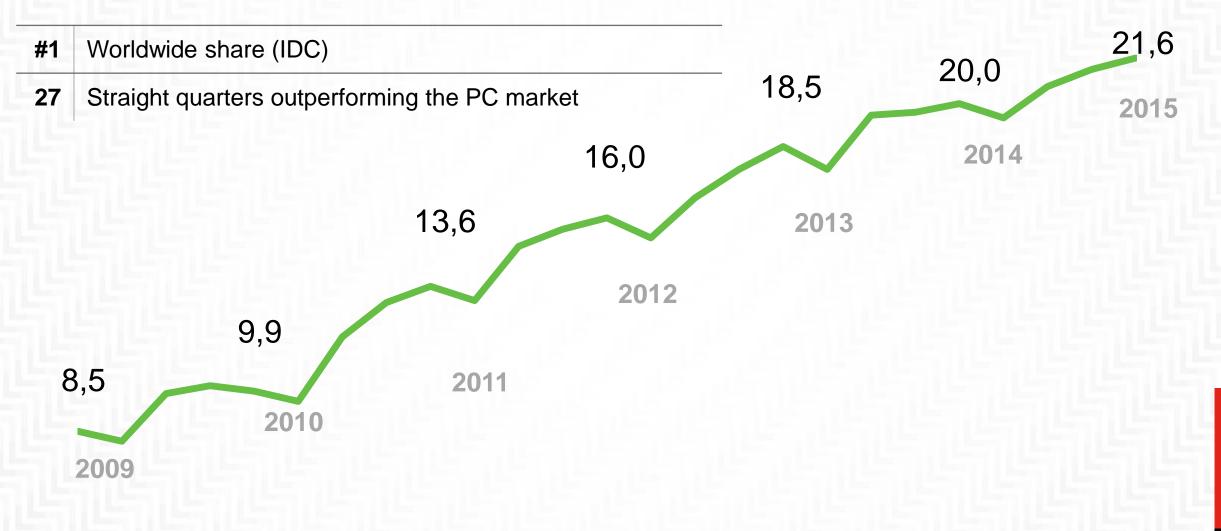

# Lenovo's Performance

Lenovo WW PC Market Share – 1.5% YTY Share Gain\*

\* 1.5% YTY gain is due to rounding market share to one decimal place.