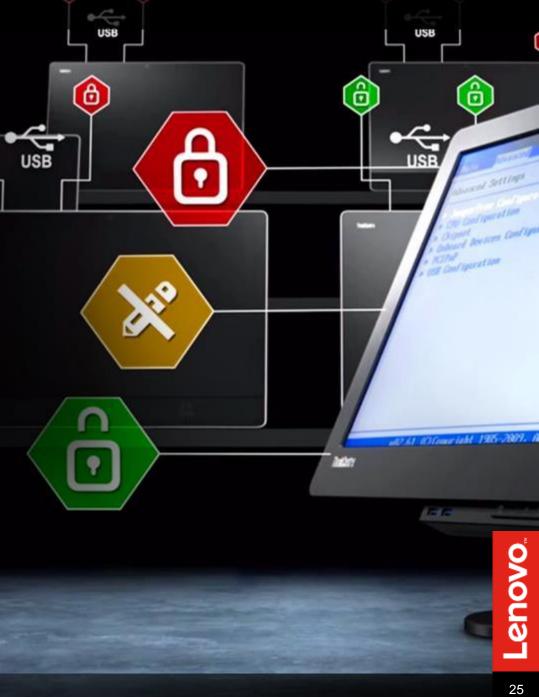

# Integrated Hardware And Software Security

Lenovo's proprietary suite of available security features will ensure your data is both protected and permanently removed when it needs to be.

### Software Security

Biometric scanner Use your fingerprint as your password

USB Smart Protection Port restriction data

Lenovo Bluetooth Lock Paired device automatically locks solution when away

### Hardware Security

Think PCs offer a range of hardware security features such as a Kensington lock, camera privacy lock, and front-accessible removable HDD.

Lock Tiny inside ThinkCentre Tiny-in-One with a single Kensington Lock

Camera Privacy Lock

Front Accessible Removable HDD