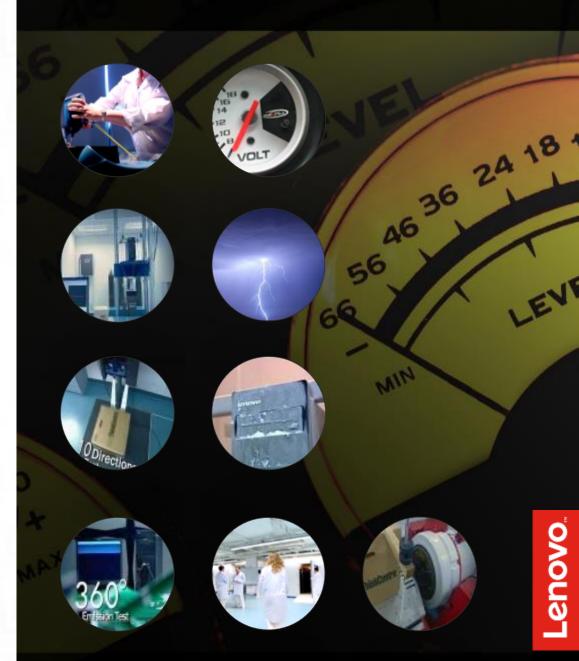

#### **MIL-SPEC** Durability

ThinkPads are proven to survive extreme environmental variables including temperature, pressure, dust, humidity, and vibration testing.

#### **Extensive Internal Testing**

Our engineers have devised a number of stringent examinations using innovative testing methods so you can depend on your ThinkPad year after year.

# MIL-SPEC tough

All Think models undergo a battery of military grade testing to ensure the highest levels of quality:

Low Temperature Frozen at -20°C for over 72 hours

**Temperature Shock** 

Performs in temperatures oscillating between -20°C and +60°C over 3 Cycles of 2-hour duration

High Temperature 30°C to 60°C over 7x24-hour cycles

Sand Test Subjected to 140 mesh silica dust for 6-hour cycles

Mechanical Shock

High acceleration and repeated shock pulses – over 18 times

Humidity Subjected to 91-98% humidity at 20°C to 60°C

High Altitude Tests the operation at 15,000 feet while running

High Vibration Undergoes multiple tests while on and off