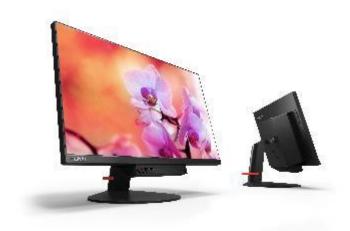

# Best-In-Class ThinkVision Monitors

**Sleek Elegant Designs** 

#### Wide Range of Sizes

**Crystal Clear Displays** 

# Best-in-class ThinkVision Monitors

### SEE MORE, DO MORE

### MORE OPTIONS, GREATER PRODUCTIVITY

Work effectively with larger screen real estate. With sizes ranging from 14" - 29", there is always a perfect ThinkVision display for you.

Boost productivity in several options – from mounting Tiny to have a cleaner desk space, wall mounting for better view, or multi-monitoring for more screens