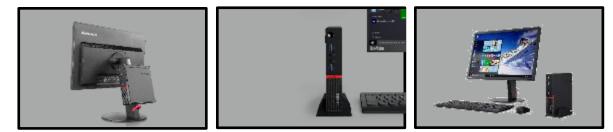

### ThinkCentre Tiny-in-One II

A sleek system you can refresh in a flash

Following in the footsteps of the industry changing first generation ThinkCentre Tiny-in-One (TIO), the evolution of the unique form factor continues. Built to make refreshes and upgrades effortless for large enterprise, configurable with the 2<sup>nd</sup> and 3<sup>rd</sup> generation ThinkCentre Tiny, ThinkCentre Chromebox and Thin Clients you can build your own PC! The 22" and 24" modular AIO sets up in seconds and comes with a sleek borderless design and embedded audio.

Con-calls are essential to communications with colleagues in different offices, abroad or traveling

**Build you own PC!** Compatible with 2<sup>nd</sup> and 3<sup>rd</sup> generation ThinkCentre Tiny, Chromebox and ThinClients!

Setup in seconds 1 step setup takes seconds – an improvement on the1<sup>st</sup> generation - deployment couldn't be simpler!

Designed to Impress Sleek borderless display with anti-glare technology, touch availability.

Enhanced Audio TIO II comes fitted with an inbuilt speaker – conferencing & entertainment made easier

2015 Lenovo Internal. All rights reserved.