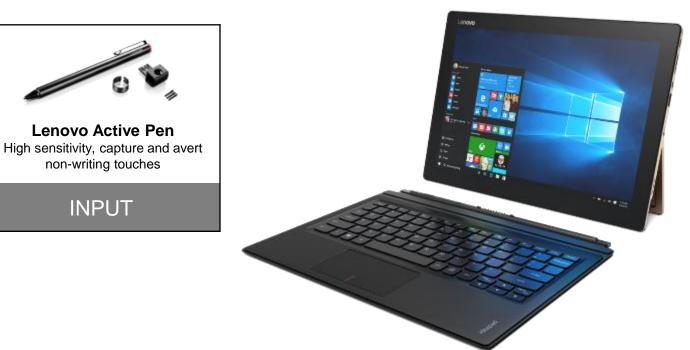

# MIIX 700 BUSINESS EDITION

### The first 2 in 1 for your company

Designed differently from other tablets with its unique dual watchband hinges, the MIIX 700 Business Edition opens the door for new and innovative ways to work. Offering the best of both consumer desires and enterprise needs, Miix 700 is the best BYO/CYO solution available