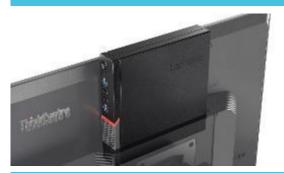

### ThinkCentre Tiny-in-One II

A sleek system you can refresh in a flash

Following in the footsteps of the industry changing first generation ThinkCentre Tiny-in-One (TIO), the evolution of the unique form factor continues. Built to make refreshes and upgrades effortless for large enterprise, configurable with the 2<sup>nd</sup> and 3<sup>rd</sup> generation ThinkCentre Tiny, ThinkCentre Chromebox and Thin Clients you can build your own PC! The 22" and 24" modular AIO sets up in seconds and comes with a sleek borderless design and embedded audio.

Setup in seconds 1 step setup takes seconds – an improvement on the1<sup>st</sup> generation - deployment couldn't be simpler!

Designed to Impress Sleek borderless display with anti-glare technology, touch availability.