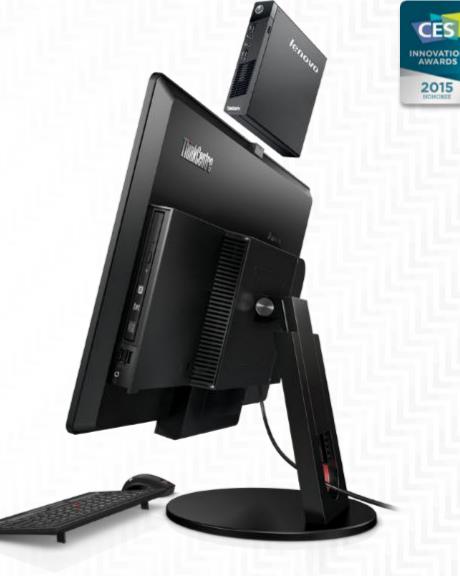

increased airflow

The innovative ThinkCentre Tiny-In-One

### Industry-first modular All-In-One

Set it up in seconds, saving time on deployment

Easily upgrade or refresh without replacing entire PC, extending your investment

Save space and create an improved, clutter-free user experience

Conduct modular service and repairs, without the need to send the entire system in

-enovo