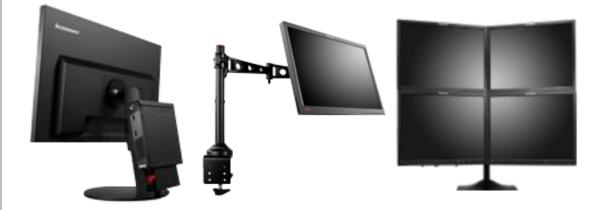

### MORE OPTIONS, GREATER PRODUCTIVITY

Work effectively with larger screen real estate. With sizes ranging from 14" - 29", there is always a perfect ThinkVision display for you.

Boost productivity in several options – from mounting Tiny to have a cleaner desk space, wall mounting for better view, or multi-monitoring for more screens