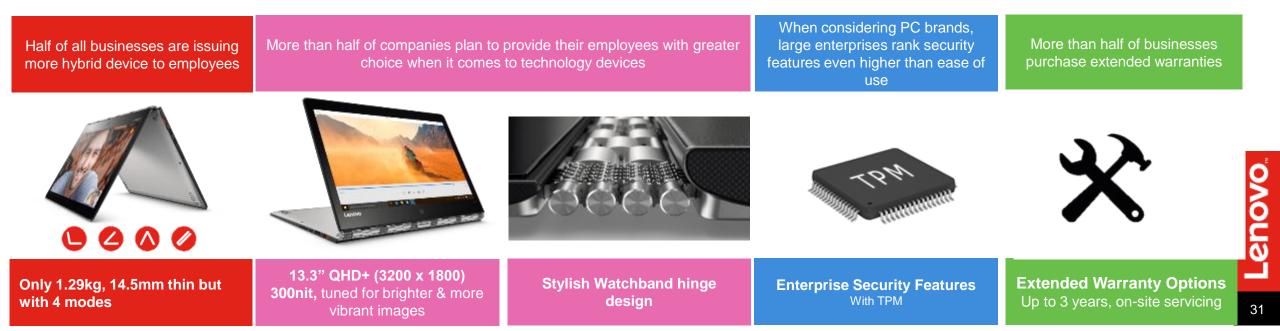

### The first 2 in 1 for your company

Designed differently from other tablets with its unique dual watchband hinges, the MIIX 700 Business Edition opens the door for new and innovative ways to work. Offering the best of both consumer desires and enterprise needs, Miix 700 is the best BYO/CYO solution available

When considering PC brands,

20% of business plans to provide large enterprises rank security Half of all businesses are issuing more hybrid device to employees 3D print tools for employees features even higher than ease of use ..... Detachable folio keyboard -Turn your tablet into a 3D 12.0" FHD+ 2160x1440, 400nits **Enterprise Security Features** object scanner with Intel **Dual Watchband Hinge** 11% lighter than equivalent With TPM chipset (TCG 1.2) with Gorilla Glass RealSense R200 rear camera laptop design\*