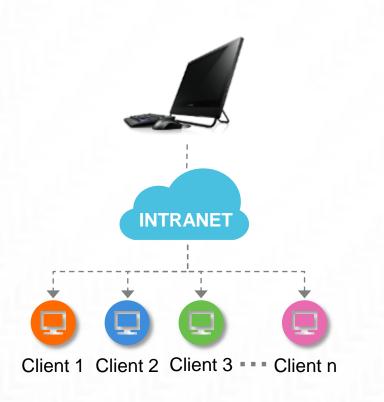

### Intel<sup>®</sup> vPro<sup>™</sup>

Fix and maintain PCs remotely – even when powered off

**INTRANET** 

Client 2 Client 3 • • • Client n