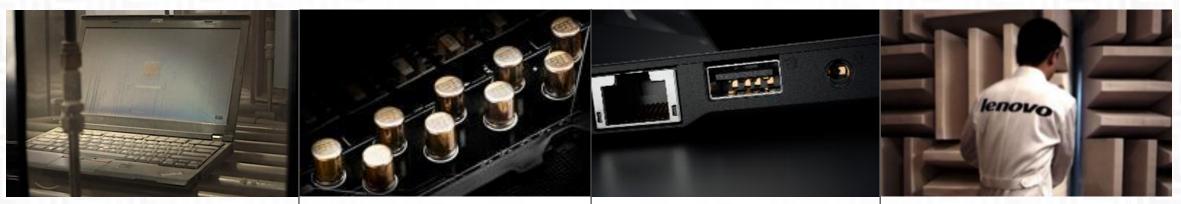

# Serious durability

#### **MAGNESIUM ROLL CAGE**

- Protects your ThinkPad from shocks, falls, and crashes
- Forged of a single piece of metal for added strength
- Honeycomb sub-frame adds durability

#### SATELLITE-GRADE **CARBON FIBER COVERS**

- 1/3 the weight of aluminum • and more shock absorbent
- Stronger than the carbon fiber used on airplanes and F1 race cars

#### A metal protection plate ٠ protects the hard disk drive from shock and static electricity

**ANTI-SHOCK** 

**FLOATING DESIGN** 