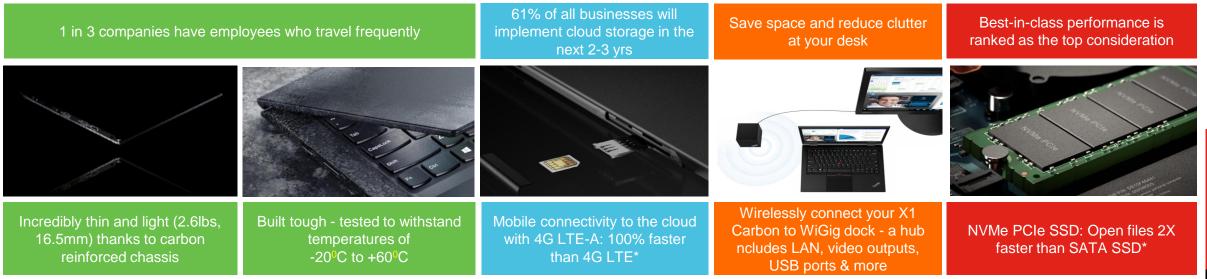

### Thin. Light. Tough.

The lightest 14" commercial ultra-book in the world is also remarkably thinner and amazingly more powerful! ThinkPad X1 Carbon is your passport to go anywhere with more than 10 hours battery life, advanced PCIe storage options, enhanced connectivity, rugged durability and innovative OneLink+ for seamless, easy docking.

### Adapts to your business

ThinkPad X1 can do Yoga now. It is not only remarkably light but also powerful with Intel 6th generation Core i processors. Four amazing modes of X1 Yoga offer the incredible flexibility and productivity, optinal OLED display with richer colors, plus the WWAN and OneLink+ for unlimited connectivity. ThinkPad X1 Yoga is the ultimate professional ultra-book definition.

### Adapts to your work style

A road warrior's dream! The 360 degree hinge allows the ThinkPad Yoga to operate in a variety of modes: Laptop, Stand, Tent, and Tablet. With an integrated ThinkPad<sup>®</sup> Pen Pro, up to 512 GB SSD storage, 16GB DDR4 memory and up to 10 hours of battery life, ThinkPad Yoga is a true high-performance office on the go.

Why type when you can write? With 30% companies plan to issue more 1 in 3 of companies have employees who travel frequently Lenovo WRITEit you can write in any hybrids to their employees text field & easily edit on the fly Higher chance of accidental damage More demand for WWAN connection Lte **Durability** First Yoga with WWAN **ThinkPad Pen Pro** Multimode Flexibility Lift & Lock keyboard with spill resistance 4G LTE-A: 100% faster than 4G LTE\* with WRITEit (Optional)