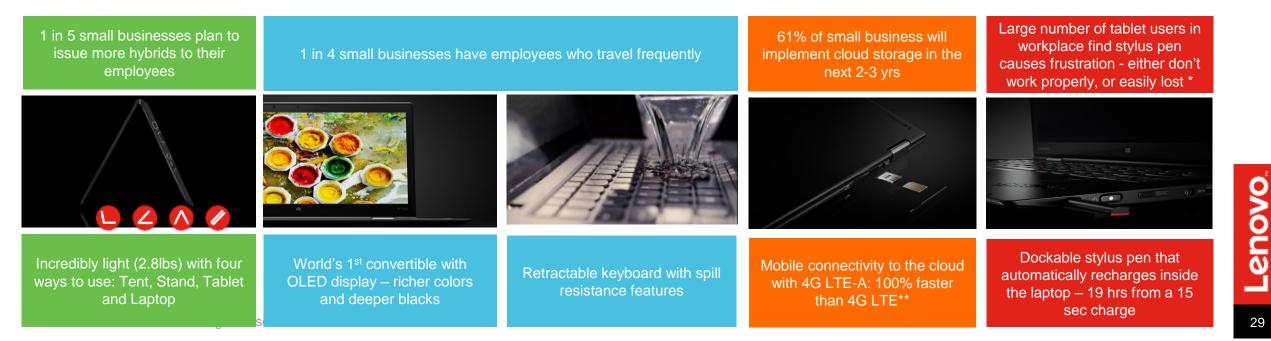

### Adapts to your work style

A road warrior's dream! The 360 degree hinge allows the ThinkPad Yoga to operate in a variety of modes: Laptop, Stand, Tent, and Tablet. With an integrated ThinkPad<sup>®</sup> Pen Pro, up to 512 GB SSD storage, 16GB DDR4 memory and up to 10 hours of battery life, ThinkPad Yoga is a true high-performance office on the go.

Why type when you can write? With 30% companies plan to issue more 1 in 3 of companies have employees who travel frequently Lenovo WRITEit you can write in any hybrids to their employees text field & easily edit on the fly Higher chance of accidental damage More demand for WWAN connection Lte **Durability** First Yoga with WWAN **ThinkPad Pen Pro** Multimode Flexibility Lift & Lock keyboard with spill resistance 4G LTE-A: 100% faster than 4G LTE\* with WRITEit (Optional)

### YOGA 900 BUSINESS EDITION Thin, light and colorful

The YOGA<sup>™</sup> 900 is instantly recognizable as something different. Always a step ahead by testing perceptions of what a laptop should be, the YOGA<sup>™</sup> 900 delivers the performance you need to work and play in any situation: LAPTOP, STAND, TENT and TABLET modes. The ultimate blend of personal desires and work requirements