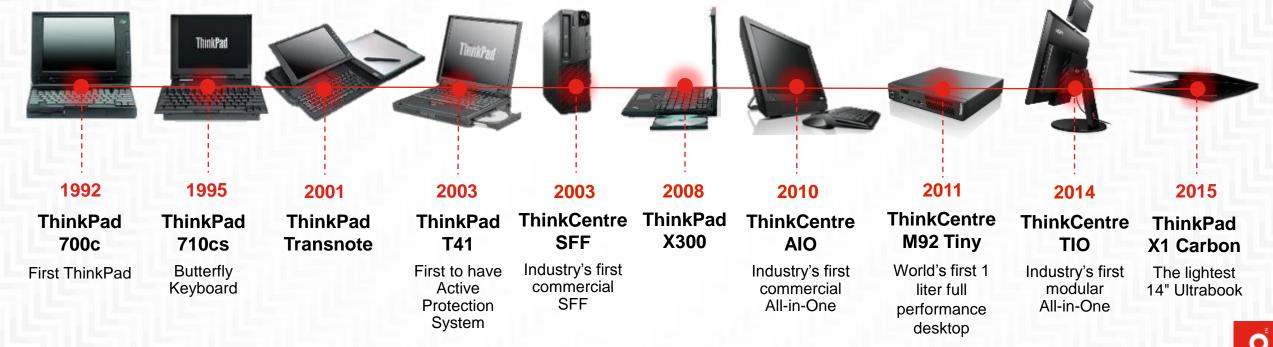

nager

Lenovo

2016 Lenovo Internal. All rights reserved.

# FIVE DEVICES SOLD EVERY SECOND

2016 Lenovo Internal. All rights reserved.

# LENOVO IS...

## A GLOBAL TECHNOLOGY LEADER WITH \$46B IN SALES, 58,000 PEOPLE, AND CUSTOMERS IN 160+ COUNTRIES.

<u>enovo</u>

# A RISING STAR

Lenovo leaps to #231 on Global Fortune 500 list 2015 **#231** 

2013 **#329** 

2012 **#370**  enovo.

# Lenovo

LENOVO NAMED TO INTERBRAND'S LIST OF THE **100** BEST GLOBAL BRANDS



# Our Unique Heritage



# THE WORLD IS CHANGING

**Shov** 

# Triple PLUS Strategic Roadmap



2016 Lenovo Internal. All rights reserved.

# Lenovo's Performance

Lenovo WW PC Market Share – 1.5% YTY Share Gain\*



\* 1.5% YTY gain is due to rounding market share to one decimal place.



# A History of Commercial PC Innovation



11

# WE BELIEVE THAT

Our emphasis on PURPOSEFUL DESIGN, our TRUSTED QUALITY And our RELENTLESS PURSUIT OF INNOVATION



Enable us to create AMAZING PRODUCTS people are proud to own

# Serious durability

#### **MAGNESIUM ROLL CAGE**



- Protects your ThinkPad from shocks, falls, and crashes
- Forged of a single piece of metal for added strength
- Honeycomb sub-frame adds durability

#### SATELLITE-GRADE **CARBON FIBER COVERS**



- 1/3 the weight of aluminum • and more shock absorbent
- Stronger than the carbon fiber used on airplanes and F1 race cars

#### A metal protection plate ٠ protects the hard disk drive from shock and static electricity

**ANTI-SHOCK** 

**FLOATING DESIGN** 



## Smart sensing

Designed specifically for ThinkPad YOGA products to optimize power management