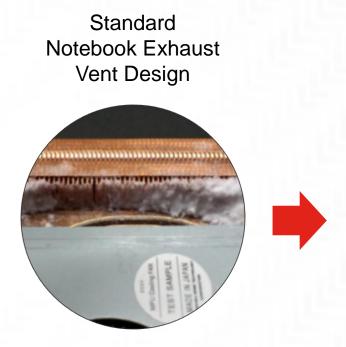

# Minimize TCO with ThinkPad dust-free innovation

- A simple, but ingenious, solution to a complex problem, the zero dust solution for ThinkPad's cooling system eliminates failures due to dust build-up.
- By placing a grounding wire to the baseplate of the fan, Lenovo engineers eliminated static electricity and any trace of dust.

Grounded ThinkPad Exhaust Vent Design

### Failures 20%→0%