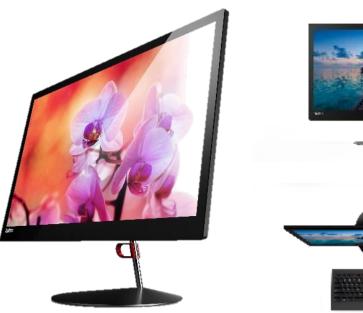

# Best-In-Class ThinkVision Monitors

**Sleek Elegant Designs** 

#### Wide Range of Sizes

**Crystal Clear Displays** 

# Best-in-class ThinkVision Monitors

### SEE MORE, DO MORE

### MORE OPTIONS, GREATER PRODUCTIVITY

Work effectively with larger screen real estate. With sizes ranging from 14" - 29", there is always a perfect ThinkVision display for you.

Boost productivity in several options – from mounting Tiny to have a cleaner desk space, wall mounting for better view, or multi-monitoring for more screens