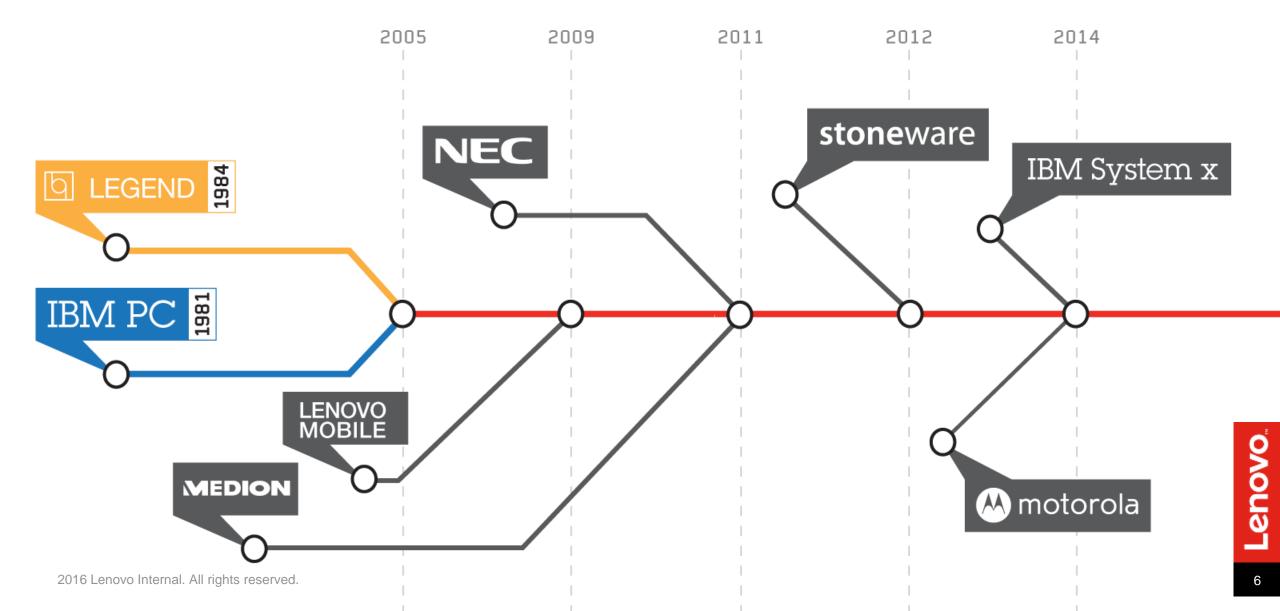

# Business products from new generation

Varna - 13.05.2016

Vladimir Angelov Relationship product manager

Lenovo

2016 Lenovo Internal. All rights reserved.

# FIVE DEVICES SOLD EVERY SECOND

2016 Lenovo Internal. All rights reserved.

# LENOVO IS...

## A GLOBAL TECHNOLOGY LEADER WITH \$46B IN SALES, 58,000 PEOPLE, AND CUSTOMERS IN 160+ COUNTRIES.

<u>enovo</u>

# A RISING STAR

Lenovo leaps to #231 on Global Fortune 500 list 2015 **#231** 

2013 **#329** 

2012 **#370**  enovo.

# Lenovo

LENOVO NAMED TO INTERBRAND'S LIST OF THE **100** BEST GLOBAL BRANDS



# Our Unique Heritage



# THE WORLD IS CHANGING

**Shov** 

# Triple PLUS Strategic Roadmap



2016 Lenovo Internal. All rights reserved.

# Lenovo's Performance

Lenovo WW PC Market Share – 1.5% YTY Share Gain\*



\* 1.5% YTY gain is due to rounding market share to one decimal place.



# A History of Commercial PC Innovation



11

# WE BELIEVE THAT

Our emphasis on PURPOSEFUL DESIGN, our TRUSTED QUALITY And our RELENTLESS PURSUIT OF INNOVATION



Enable us to create AMAZING PRODUCTS people are proud to own

# Serious durability

#### **MAGNESIUM ROLL CAGE**



- Protects your ThinkPad from shocks, falls, and crashes
- Forged of a single piece of metal for added strength
- Honeycomb sub-frame adds durability

#### SATELLITE-GRADE **CARBON FIBER COVERS**



- 1/3 the weight of aluminum • and more shock absorb