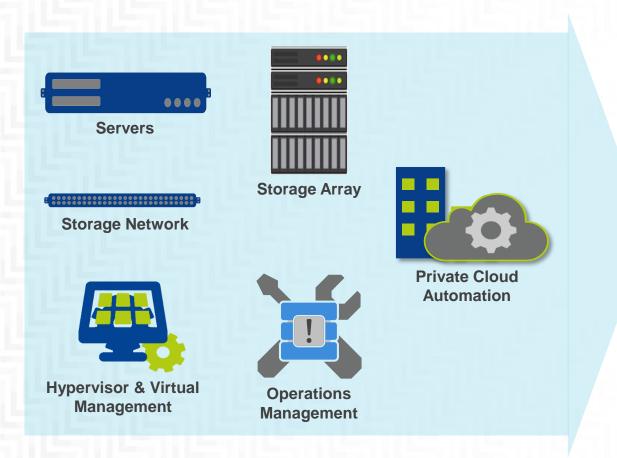

#### Infrastructure Evolution from traditional to Software Defined

## Storage architecture market trends