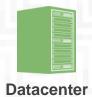

## Storage – SAN: S2200/S3200

Lenovo Storage S2200, S3200 Up to 192 drives and 120k Read IOPS

| Key Feature                                                               | Benefit                                                                              |
|---------------------------------------------------------------------------|--------------------------------------------------------------------------------------|
| Flash hybrid storage (SSD plus HDD)                                       | Near all-flash performance at less than half the cost                                |
| Real Time Tiering automatically moves data every 5 seconds                | Adapts faster to changing workloads                                                  |
| Fibre Channel, iSCSI and SAS connectivity choices                         | Versatile connectivity, from basic to extreme performance (open & integrates easier) |
| Snapshots and thin provisioning                                           | Advanced enterprise features included                                                |
| Upgrade controllers for more connectivity or performance with data intact | Scale with reduced downtime                                                          |