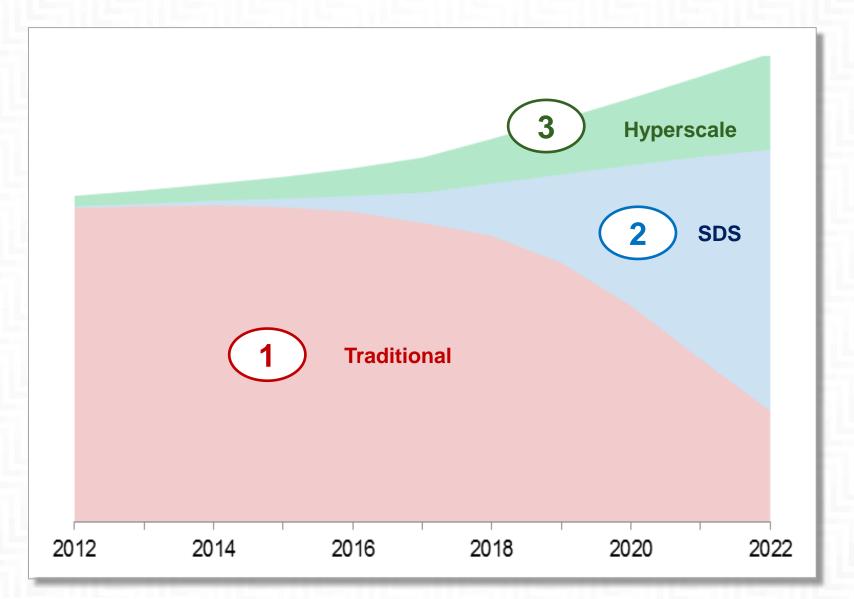

|
| Real Time Tiering automatically moves data every 5 seconds                | Adapts faster to changing workloads                                                  |
| Fibre Channel, iSCSI and SAS connectivity choices                         | Versatile connectivity, from basic to extreme performance (open & integrates easier) |
| Snapshots and thin provisioning                                           | Advanced enterprise features included                                                |
| Upgrade controllers for more connectivity or performance with data intact | Scale with reduced downtime                                                          |









#### Infrastructure Evolution from traditional to Software Defined



## Storage architecture market trends



### Lenovo HX powered by Nutanix

HyperConverge for better management and agility









After

## Lenovo Converged HX Series Nutanix Appliance

Simplify IT Infrastructure and Accelerate Time-to-Value

**Simplicity** Simplify IT Infrastructure through Lenovo and Nutanix common vision which significant reduces time and resources to maintain

**Reduced Cost** Reduce cost and accelerate time to value with the combination of Lenovo x86 platform and Nutanix software

Reliability Deliver greater reliability with Lenovo servers – coupled with ease of use and high performance

X3650 M5 + Nutanix SW





Target workloads Anything virtualized









VDI

### Because you want to know more

- 3D Product Tour
  - http://www.lenovofiles.com/3dtours/bandwidth\_page/
- Lenovo Enterprise Systems YouT