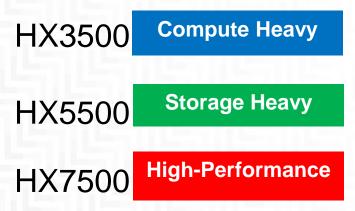

### Lenovo HX powered by Nutanix

HyperConverge for better management and agility

After

## Lenovo Converged HX Series Nutanix Appliance

Simplify IT Infrastructure and Accelerate Time-to-Value

**Simplicity** Simplify IT Infrastructure through Lenovo and Nutanix common vision which significant reduces time and resources to maintain

**Reduced Cost** Reduce cost and accelerate time to value with the combination of Lenovo x86 platform and Nutanix software

Reliability Deliver greater reliability with Lenovo servers – coupled with ease of use and high performance

X3650 M5 + Nutanix SW

Target workloads Anything virtualized

VDI