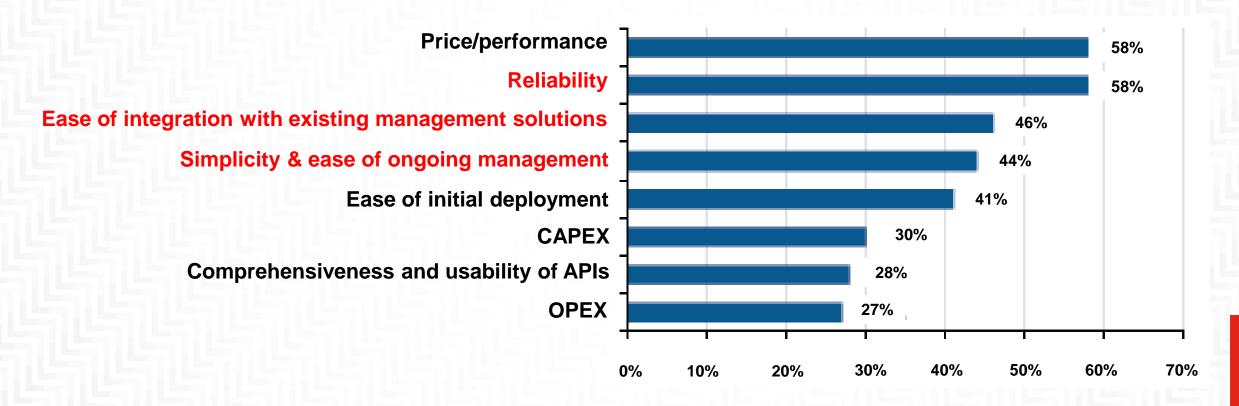

### What Hardware Choices Matter on the Journey to the Software-Defined Data Center

When purchasing data center hardware, which of the following criteria are important?

Figure 9 – Decision criteria for hardware investments