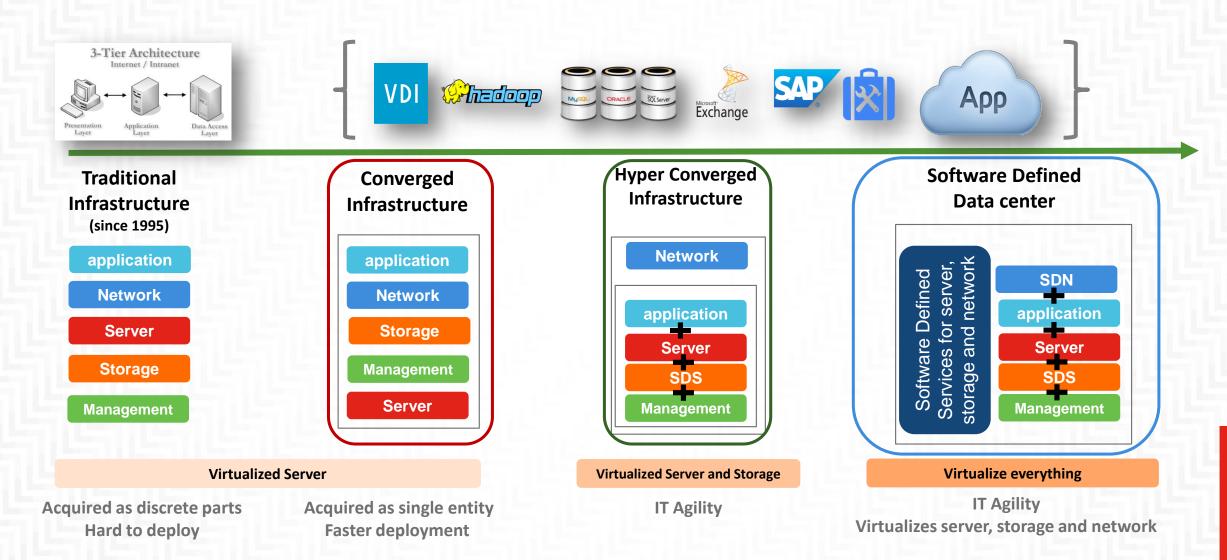

#### Infrastructure Evolution from traditional to Software Defined

## Storage architecture market trends