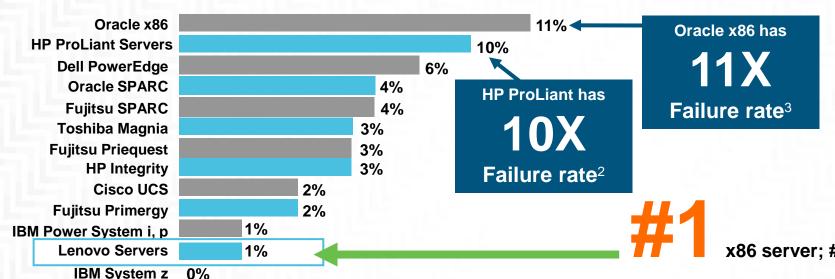

### Lenovo servers gain highest reliability and satisfaction rating

Downtime of more than four (4) hours on each server hardware platform (2015)

x86 server; #1 Reliability x86 Rating<sup>1</sup>