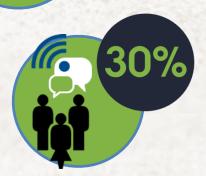

The average interaction worker spends **an estimated 28%** of the work week managing e-mail.<sup>1</sup>

**Up to 30%** of email time could be repurposed by adopting social collaboration tools for communication.<sup>2</sup>