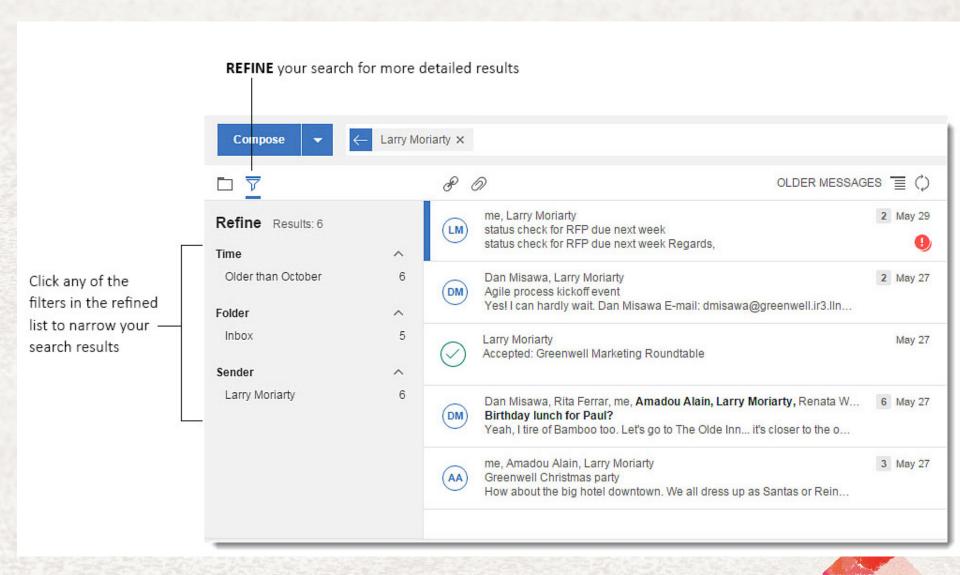

ект



# WHEN YOU ARE AT YOUR BEST (DOING WHAT YOU DO FOR A LIVING), WHAT SPECIFICALLY ARE YOU DOING?





#### When was the last time you felt truly productive at work?



Every day, information overwhelms us. Tasks get left undone. Messages go unanswered. Meetings dominate our time. The emails pile up.

Today's tools are not adequate for the workplace of the future.



The average interaction worker spends **an estimated 28%** of the work week managing e-mail.<sup>1</sup>



**Up to 30%** of email time could be repurposed by adopting social collaboration tools for communication.<sup>2</sup>



# **IBM VERSE**



### Моите ТОП 4 във Verse

- 1. Търсене на информация (Faceted Search)
- 2. Интегрирани Tasks and Todo
- 3. Analytics в пощата
- 4. Интегриран IBM Docs



## **Faceted Search**



# **Needs Action & Waiting For**

























# **Needs Action & Waiting For**





# **Analytics**



# IBM Docs in Mail



#### Архитектура





#### IBM Verse and IBM Connections – A two-pronged approach

Complementary experiences and entry points to the full enterprise social solution



**IBS IT COMPASS** 

# IBM is the leader in creating systems of engagement with social, mobile and security leadership

# **#1 Enterprise Social Software**

market share leader for 5th Consecutive Year<sup>1</sup>

# More than 75% of Fortune 100

companies have licensed IBM social software<sup>2</sup>

**#2 in enterprise mail** market share<sup>3</sup> and

41,000+ email customers4

~4,000

social software business partner certifications worldwide<sup>5</sup>

200,000+

social communities