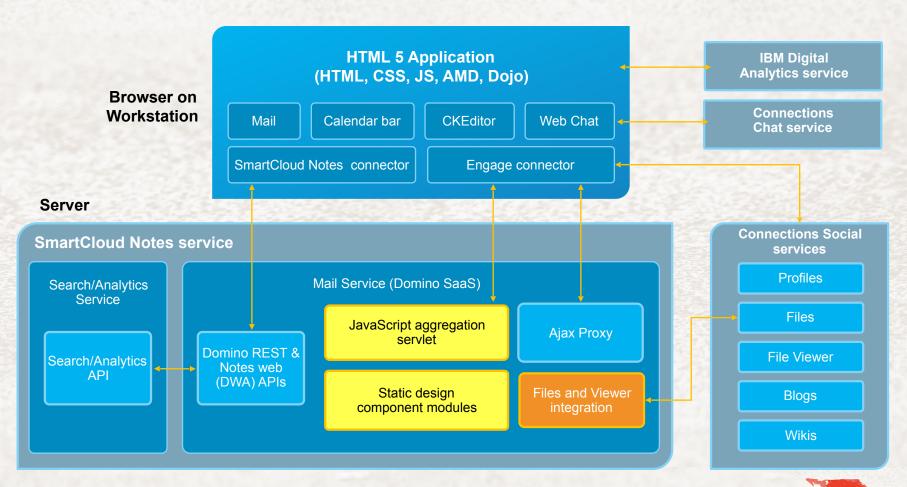

ive at work?



Every day, information overwhelms us. Tasks get left undone. Messages go unanswered. Meetings dominate our time. The emails pile up.

Today's tools are not adequate for the workplace of the future.



The average interaction worker spends **an estimated 28%** of the work week managing e-mail.<sup>1</sup>



**Up to 30%** of email time could be repurposed by adopting social collaboration tools for communication.<sup>2</sup>



# **IBM VERSE**



### Моите ТОП 4 във Verse

- 1. Търсене на информация (Faceted Search)
- 2. Интегрирани Tasks and Todo
- 3. Analytics в пощата
- 4. Интегриран IBM Docs



## **Faceted Search**



# **Needs Action & Waiting For**

























# **Needs Action & Waiting For**





# **Analytics**



# IBM Docs in Mail



#### Архитектура





#### IBM Verse and IBM Connections – A two-pronged approach

Complementary experiences and entry points to the full enterprise social solution



**IBS IT COMPASS** 

# IBM is the leader in creating systems of engagement with social, mobile and security leadership

# **#1 Enterprise Social Software**

market share leader for 5th Consecutive Year<sup>1</sup>

# More than 75% of Fortune 100

companies have licensed IBM social software<sup>2</sup>

**#2 in enterprise mail** market share<sup>3</sup> and

41,000+ email customers4

~4,000

social software business partner certifications worldwide<sup>5</sup>

200,000+

social communities at IBM with

300,000+

active IBMers on Connections social platform<sup>6</sup>

IBM Named a **Leader** in Gartner Magic Quadrant for **Enterprise Mobility