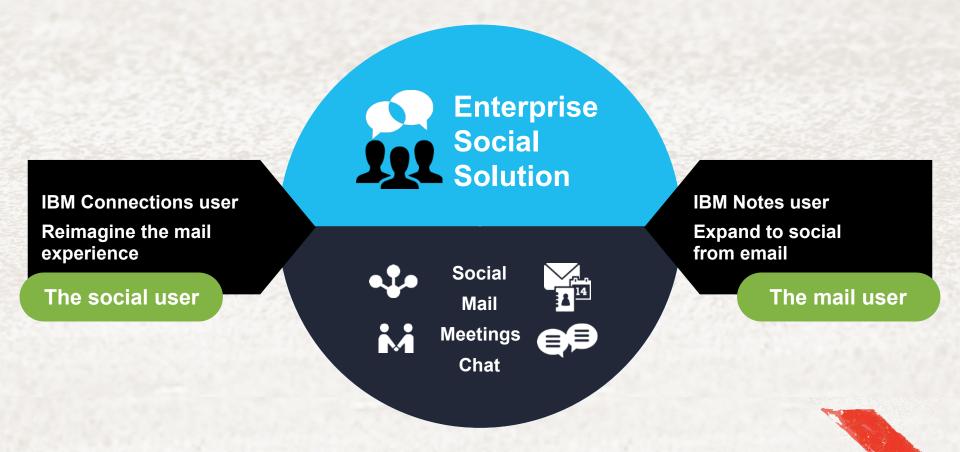

#### IBM Verse and IBM Connections – A two-pronged approach

Complementary experiences and entry points to the full enterprise social solution

**IBS IT COMPASS** 