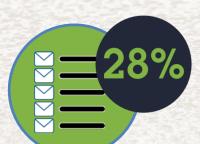

The average interaction worker spends **an estimated 28%** of the work week managing e-mail.<sup>1</sup>

**Up to 30%** of email time could be repurposed by adopting social collaboration tools for communication.<sup>2</sup>