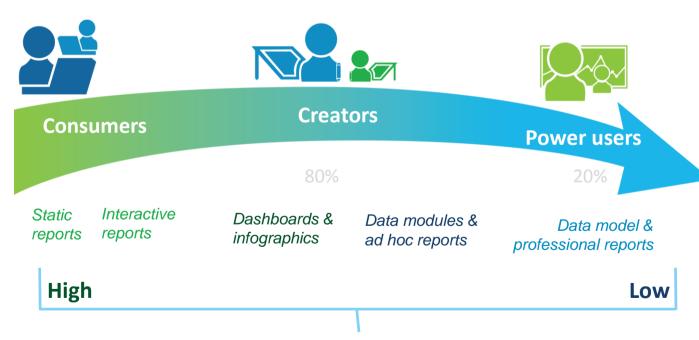

#### Covers a wide spectrum of users

Level of Management Required

#### **CONSUMERS**

#### Find, view and interact

- Smart search works in context to quickly find what you are looking for
- Sort, filter and revise to suit your needs

#### **CREATORS**

#### Simple dashboards and reports

- Select data source and get started
- Guided experience
  - Design and layout
  - Drag and drop content
  - Recommended visualization
- Progressive interface
- Create dashboard on a tablet

#### **CREATORS / POWER USERS**

#### Get data for advanced reports

- Intent-driven modeling process based on the selected data
  - Search for fields
  - Join multiple sources
  - Automated model generation
- Visualize the model
- Build a report of multiple data sources

#### Build advanced reports

- Use templates and styles
- Drag and drop experience
- Visualizations recommended based on the data
- All the power and flexibility of professional report authoring Cognos Report Studio
- On demand menus appear only when needed