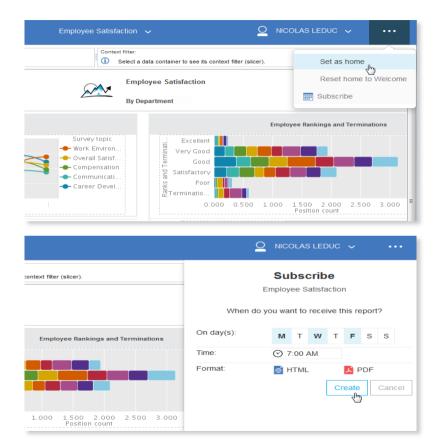

## MY ANALYTICS The way I want them

- Personalize your experience
- Most commonly used items at your finger tips
- The reports you need when you need them
- Subscribe to the reports you want to receive

#### Find, view and interact

- Smart search works in context to quickly find what you are looking for
- Sort, filter and revise to suit your needs