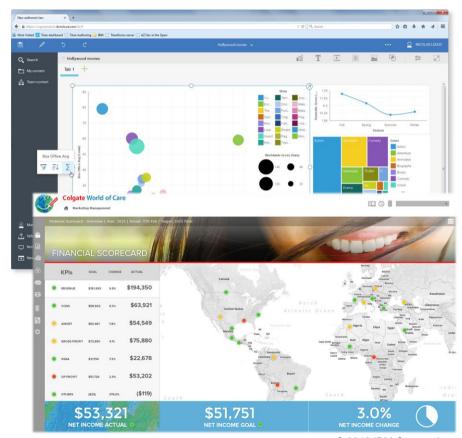

#### Simple dashboards and reports

- Select data source and get started
- Guided experience
  - Design and layout
  - Drag and drop content
  - Recommended visualization
- Progressive interface
- Create dashboard on a tablet

#### Build advanced reports

- Use templates and styles
- Drag and drop experience
- Visualizations recommended based on the data
- All the power and flexibility of professional report authoring Cognos Report Studio
- On demand menus appear only when needed