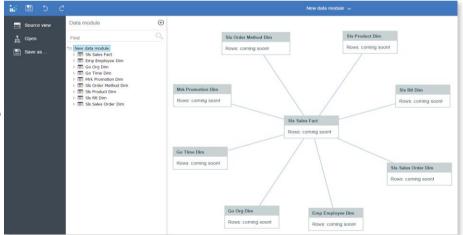

# Data Modules & Reports

#### Get data for advanced reports

- Intent-driven modeling process based on the selected data
  - Search for fields
  - Join multiple sources
  - Automated model generation
- Visualize the model
- Build a report of multiple data sources