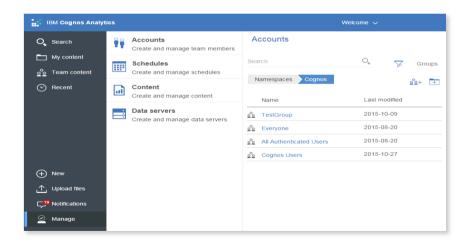

#### **MANAGE**

#### Content to support business growth

#### Manage users, teams, departments

Enable departments to manage their users

#### Manage schedules, content and data

 Manage access to governed and external data

Access to functionality based on user roles