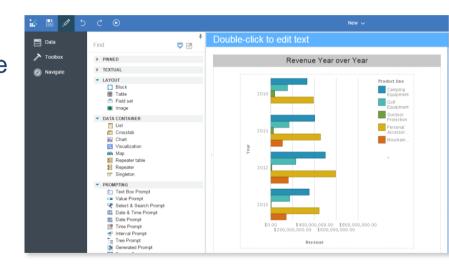

#### **CREATORS / POWER USERS**

#### Build advanced reports

- Use templates and styles
- Drag and drop experience
- Visualizations recommended based on the data
- All the power and flexibility of professional report authoring Cognos Report Studio
- On demand menus appear only when needed