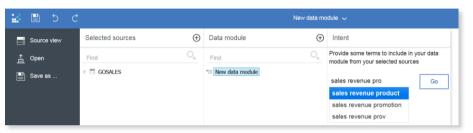

# Data Modules & Reports

#### **CREATORS / POWER USERS**

#### Get data for advanced reports

- Intent-driven modeling process based on the selected data
  - Search for fields
  - Join multiple sources
  - Automated model generation
- Visualize the model
- Build a report of multiple data sources