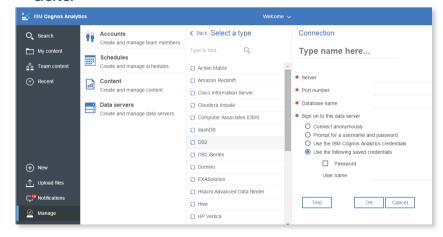

#### **MANAGE**

#### Content to support business growth

#### Manage schedules, content and data

 Manage access to governed and external data

Access to functionality based on user roles