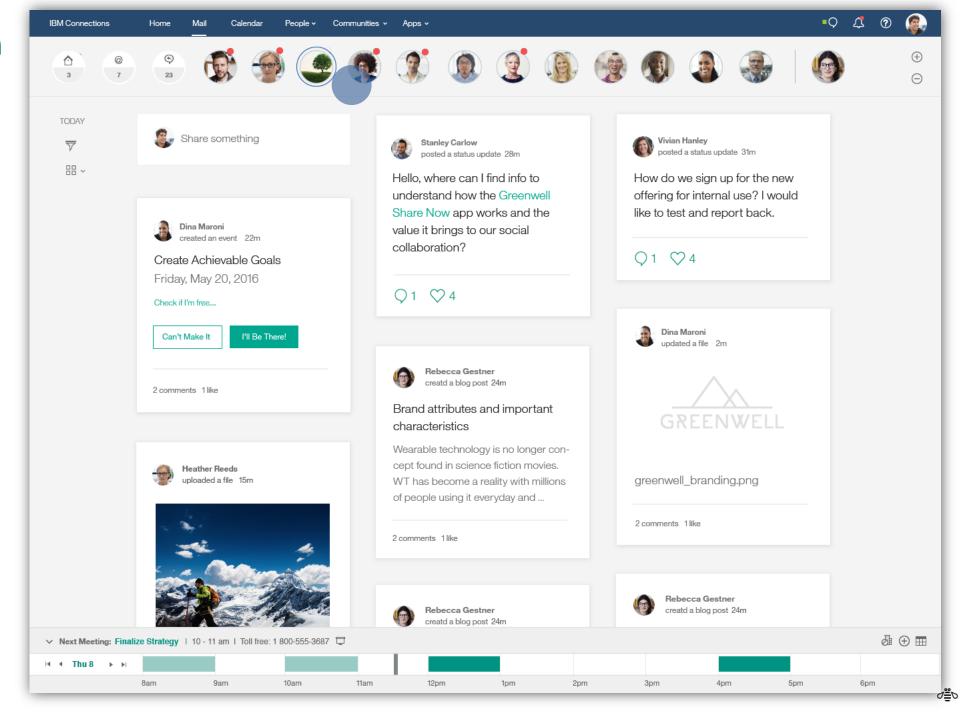

#### **Orient Me**

#### The homepage that *knows* you

- Important people and communities always in view
- Prioritized updates based on your behavior and interactions with your colleagues
- Updates grouped by person, community or content
- Notification Center available everywhere in IBM Connections
- Modern focused stream

#### **Quick Selection**

Users can see a view of their updates from a person

#### **Quick Selection**

By clicking on a
Community in the
Important to Me Bar
users can see all of
their updates specific
to that Community.

#### **Take Action**

Users can take actions on an update and comment