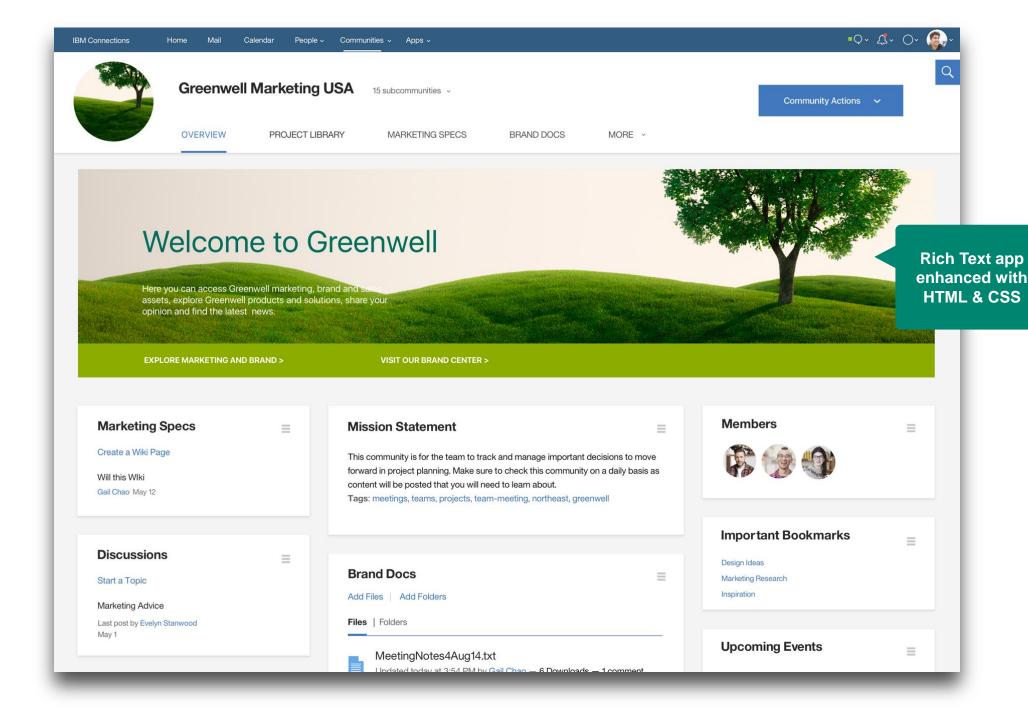

## Improved Communities

- Copy layouts to quickly launch compelling communities
- Design compelling Community homepages with rich content capabilities

#### **Modern Communities**

Provide Community Owners more options when designing their custom Community Homepage.

Allow Community owners to copy existing layouts and designs from one Community into a new one