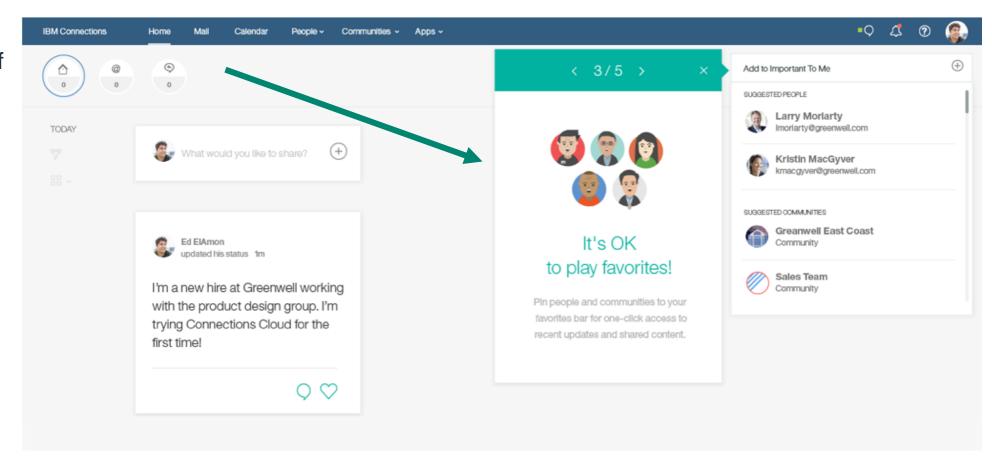

#### **Quick Selection**

By clicking on a
Community in the
Important to Me Bar
users can see all of
their updates specific
to that Community.