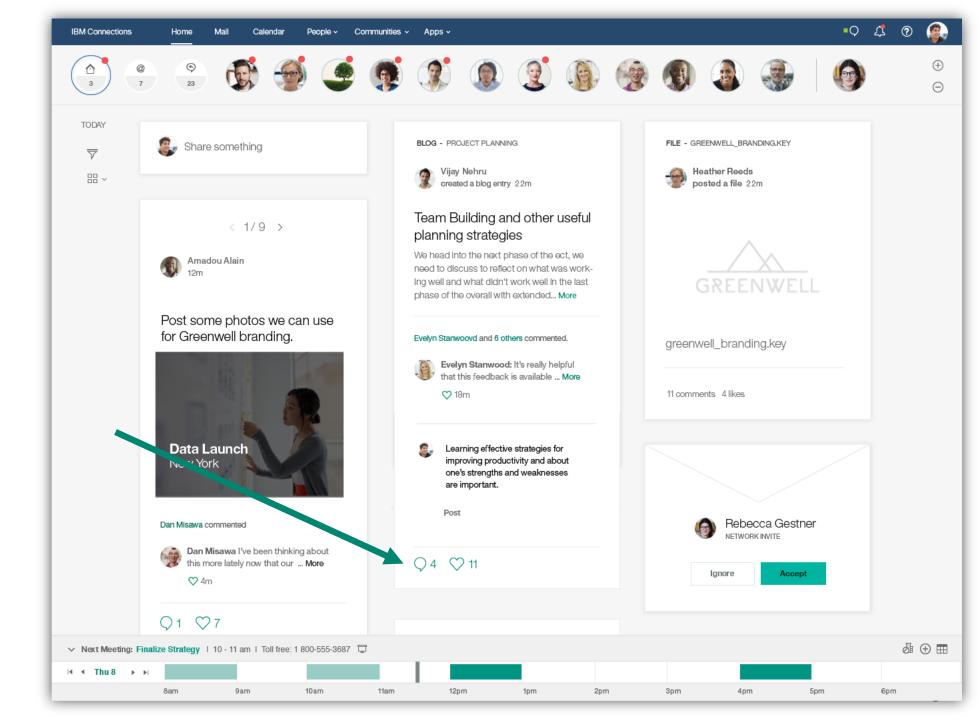

#### **Orient Me**

#### The homepage that *knows* you

- Important people and communities always in view
- Prioritized updates based on your behavior and interactions with your colleagues
- Updates grouped by person, community or content
- Notification Center available everywhere in IBM Connections
- Modern focused stream

#### **Quick Selection**

Users can see a view of their updates from a person

#### **Quick Selection**

By clicking on a
Community in the
Important to Me Bar
users can see all of
their updates specific
to that Community.

#### **Take Action**

Users can take actions on an update and comment