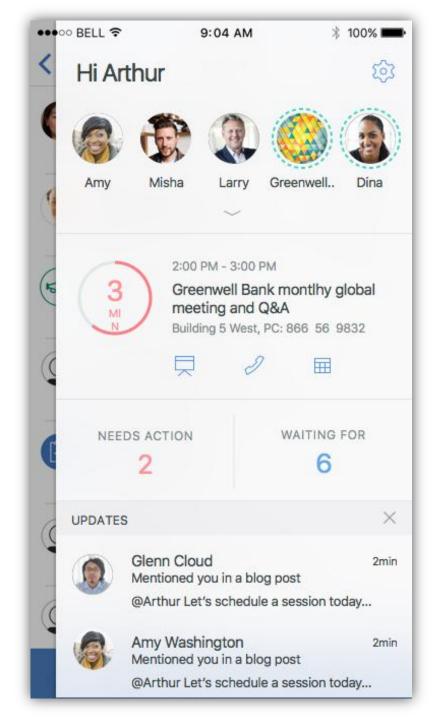

#### **Mobile**

Users see updates grouped by person, community or content in card format

New persistent navigation

Advanced search capabilities provides quick results and history view

#### **Mobile**

In the Notification Center users can access a summary of their day at-a-glance

#### **Mobile**

When displayed on a mobile tablet the user experience is responsive to the additional screen real estate and provides the user more information.