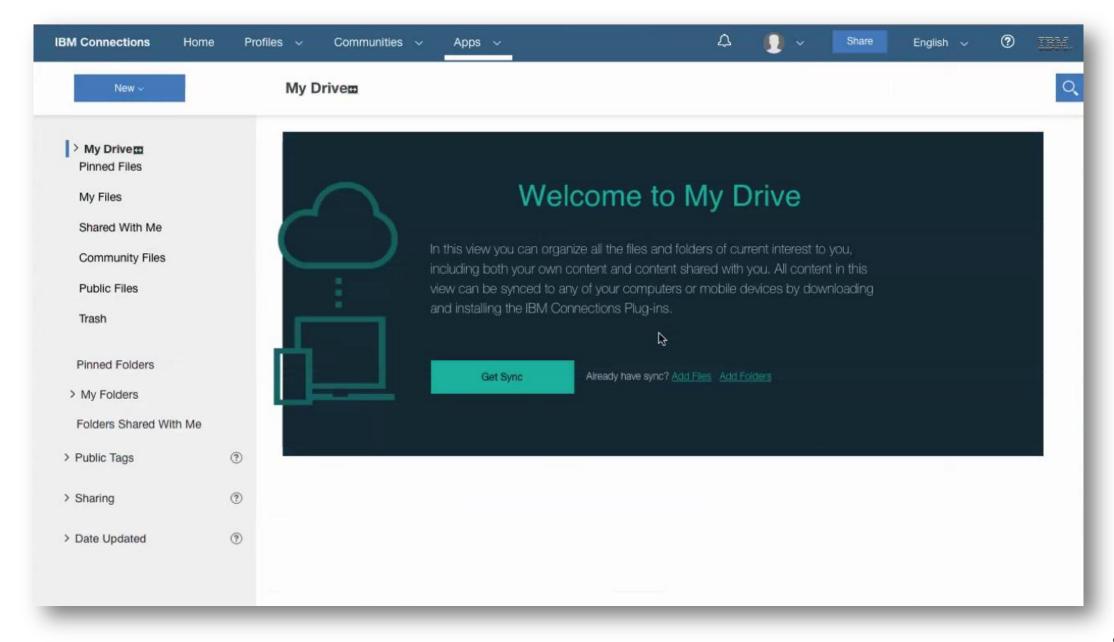

subject to change

New My Drive view for

Add files or folders from your personal files or

someone else's files...

Communities ~

**⊞** My Drive

Apps

?