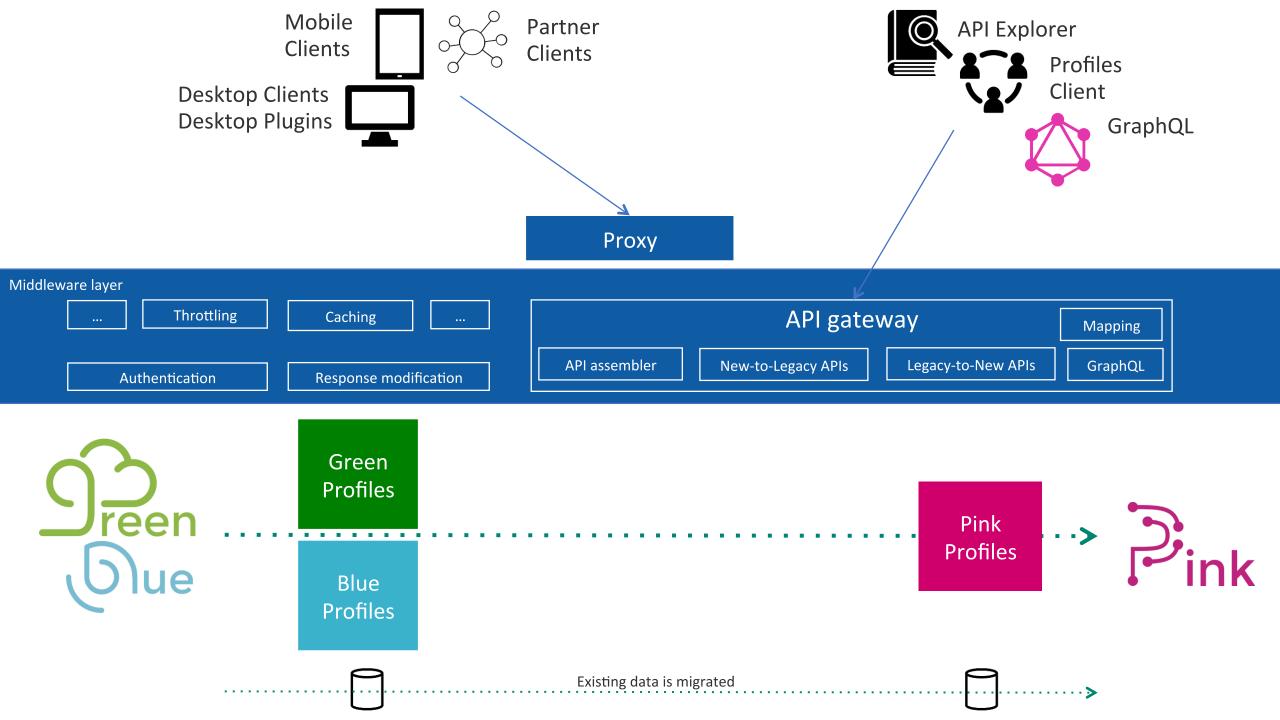

#### **Expandable**

Everything will be an API

- Painlessly add 3<sup>rd</sup> party applications to your environment
- Seamlessly integrate the experience
- Choose alternatives to Connections apps from growing list of partners

## Pink Integrates "In" and "Out"

-developers everything-is-an-API common-services everything likeexplorer accessible-and-consistent