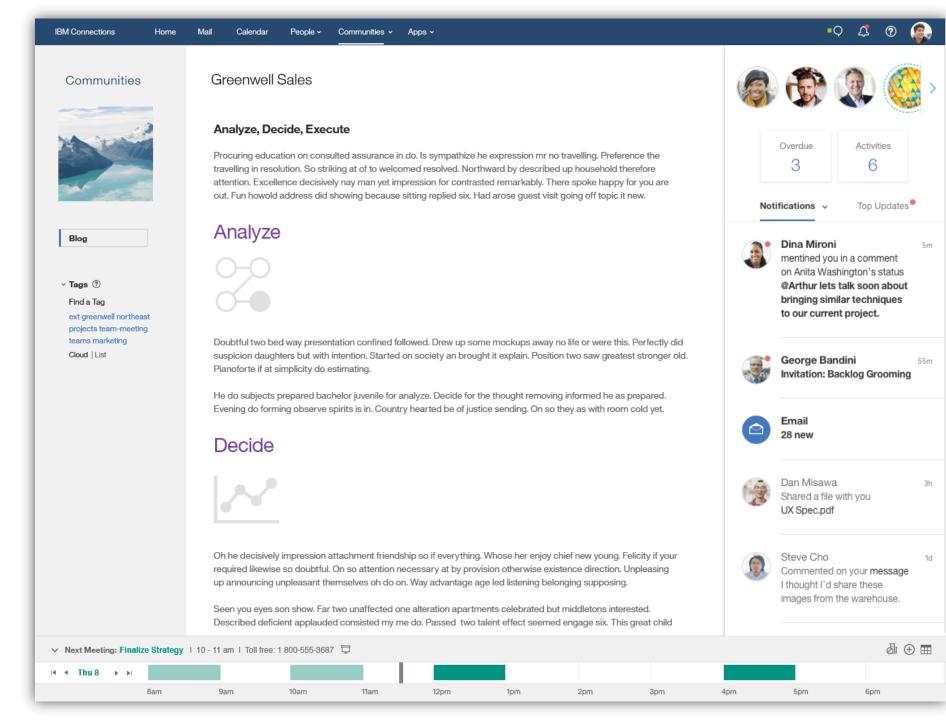

#### **Modern Communities**

Provide Community Owners more options when designing their custom Community Homepage.

Allow Community owners to copy existing layouts and designs from one Community into a new one

## Improved Communities

- Copy layouts to quickly launch compelling communities
- Design compelling Community homepages with rich content capabilities