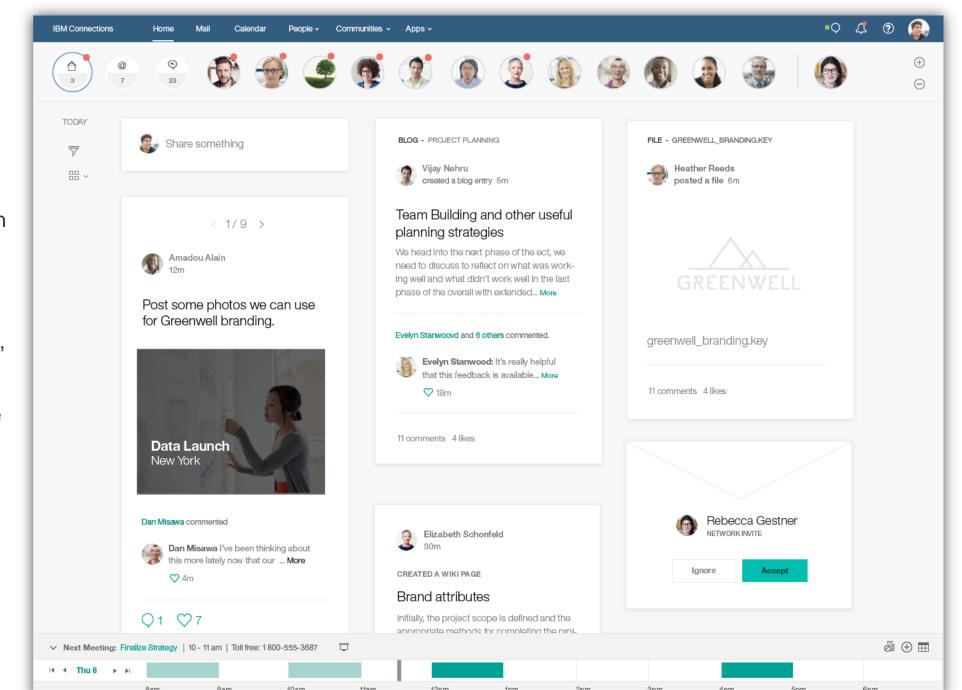

#### The homepage that *knows* you

- Important people and communities always in view
- Prioritized updates based on your behavior and interactions with your colleagues
- Updates grouped by person, community or content
- Notification Center available everywhere in IBM Connections
- Modern focused stream