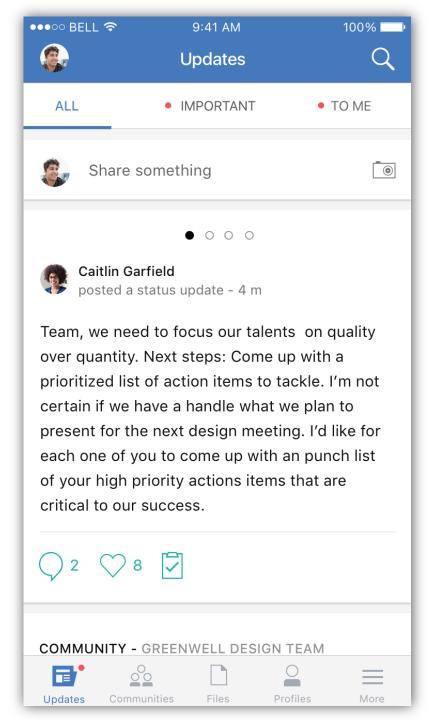

#### **Mobile**

Users see updates grouped by person, community or content in card format

New persistent navigation

Advanced search capabilities provides quick results and history view

#### **Mobile**

In the Notification Center users can access a summary of their day at-a-glance

#### **Mobile**

When displayed on a mobile tablet the user experience is responsive to the additional screen real estate and provides the user more information.