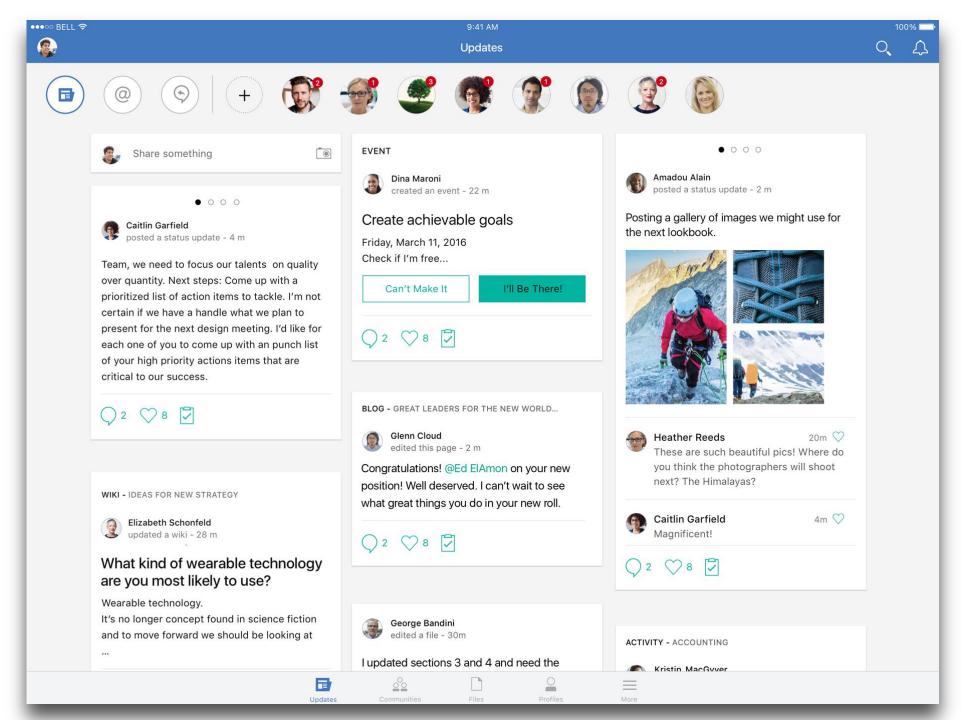

#### **Orient Me**

#### The homepage that *knows* you

- Important people and communities always in view
- Prioritized updates based on your behavior and interactions with your colleagues
- Updates grouped by person, community or content
- Notification Center available everywhere in IBM Connections
- Modern focused stream