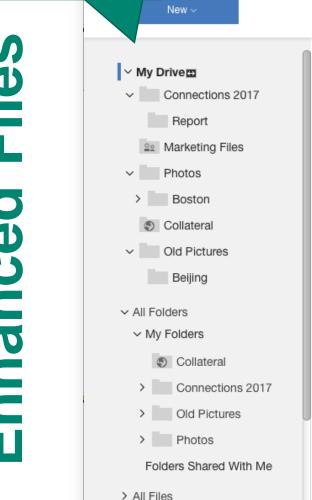

#### Files

better than ever

Sync files including top-level folders

subject to change

New My Drive view for

Add files or folders from your personal files or

someone else's files...

Communities ~

**⊞** My Drive

Apps

?