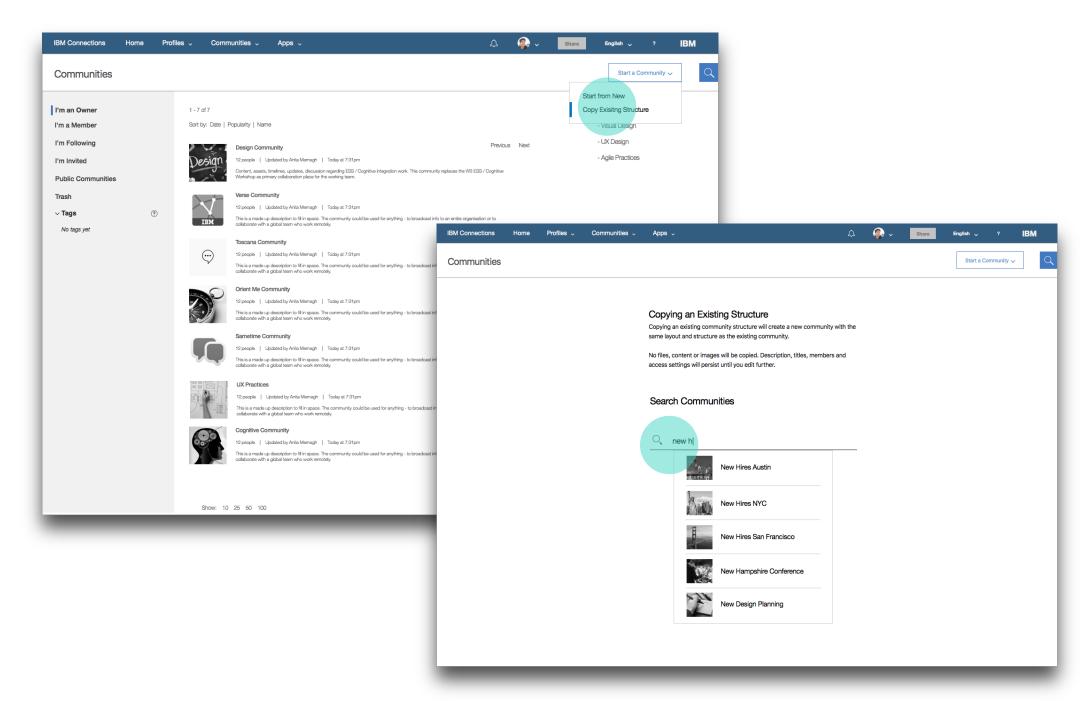

## Improved Communities

- Copy layouts to quickly launch compelling communities
- Design compelling Community homepages with rich content capabilities

#### **Modern Communities**

Provide Community Owners more options when designing their custom Community Homepage.

Allow Community owners to copy existing layouts and designs from one Community into a new one