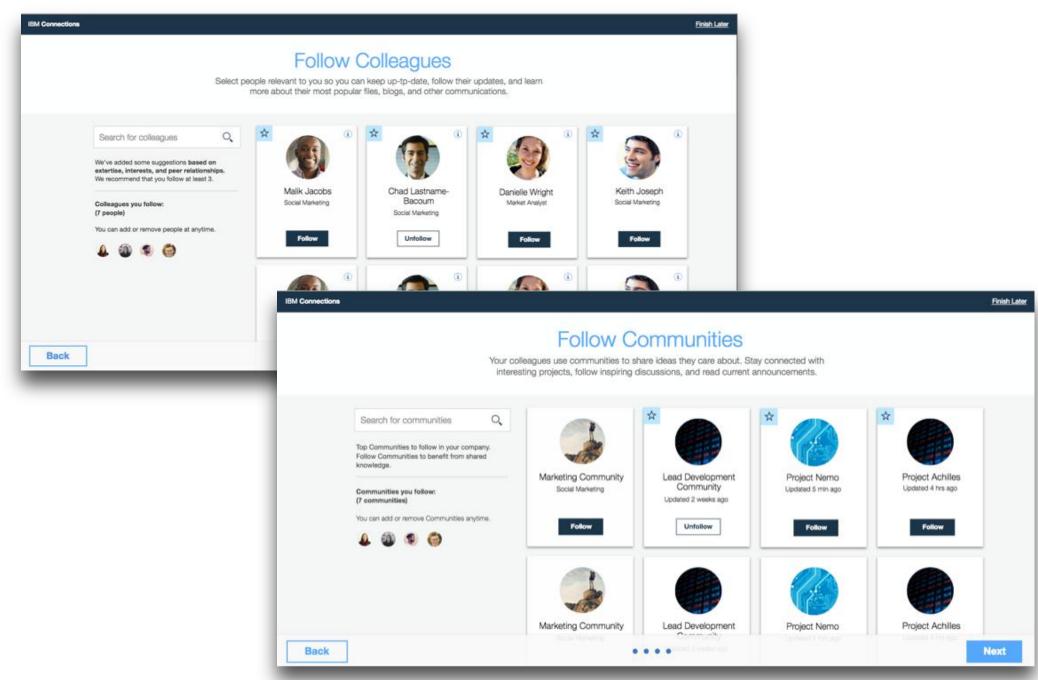

#### **Onboarding Experience**

Drive adoption by welcoming new users

New users are guided through a few steps to capture information

From suggested lists new users can select people and Communities to follow

#### Drive adoption by welcoming new users

Get started by capturing information about you Get connected by suggesting what is important to you Back

Finish Later

Personalize your profile with a picture

Make it your own by selecting areas of interest so others can learn more about you and the work you are doing.