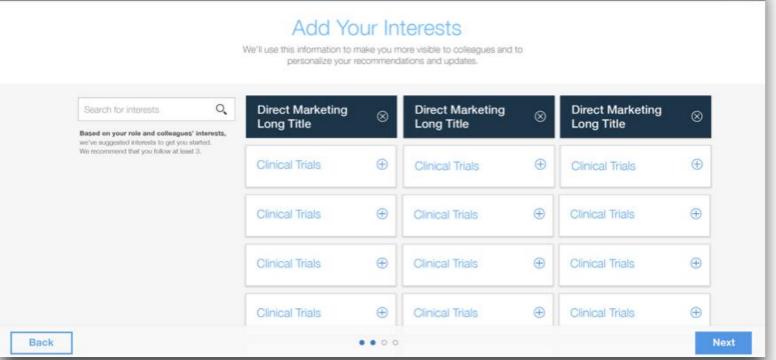

#### **Onboarding Experience**

Drive adoption by welcoming new users

New users are guided through a few steps to capture information

From suggested lists new users can select people and Communities to follow

#### Drive adoption by welcoming new users

Get started by capturing information about you Get connected by suggesting what is important to you Back

Finish Later

Personalize your profile with a picture

Make it your own by selecting areas of interest so others can learn more about you and the work you are doing.