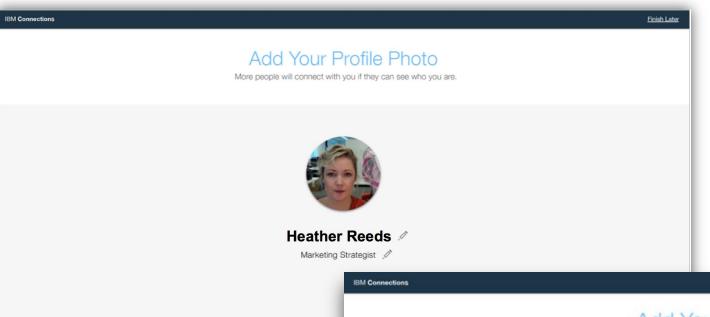

#### **Onboarding Experience**

Drive adoption by welcoming new users

New users are guided through a few steps to capture information

From suggested lists new users can select people and Communities to follow

#### Drive adoption by welcoming new users

Get started by capturing information about you Get connected by suggesting what is important to you Back

Finish Later

Personalize your profile with a picture

Make it your own by selecting areas of interest so others can learn more about you and the work you are doing.