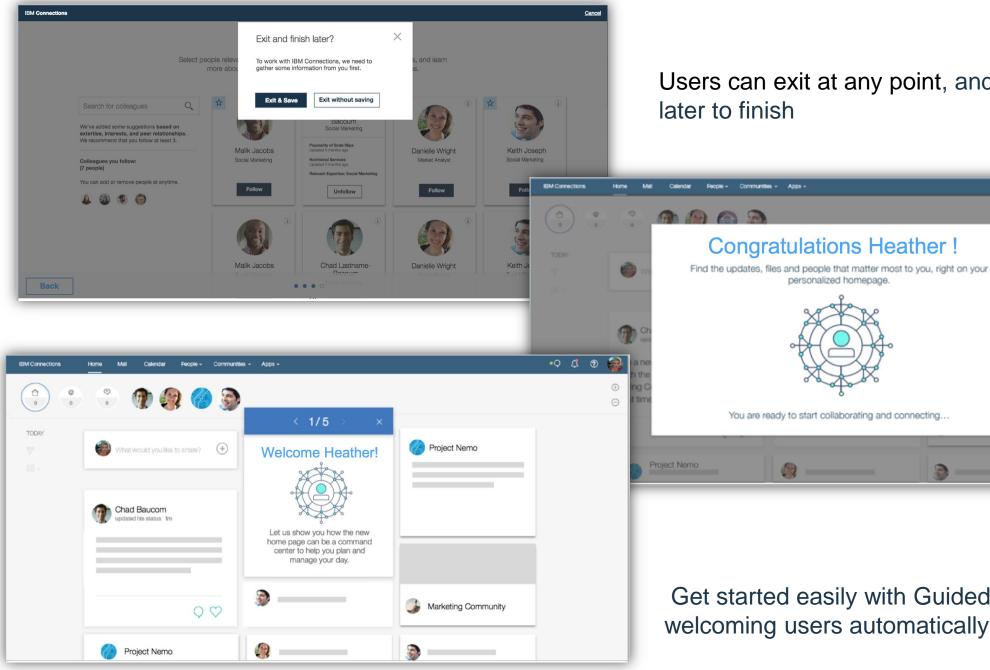

Users can exit at any point, and come back later to finish

personalized homepage.

Get started easily with Guided Tour welcoming users automatically

Designs are subject to change