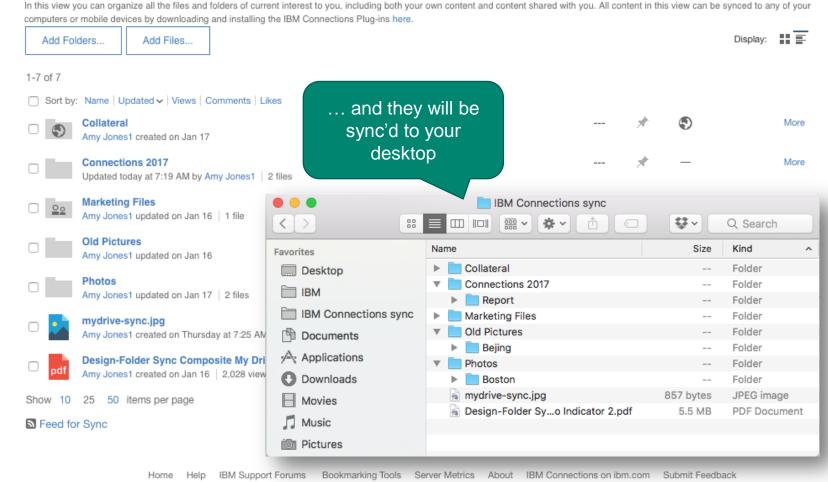

#### Files

better than ever

Sync files including top-level folders

subject to change

New My Drive view for

Add files or folders from your personal files or

someone else's files...

Communities ~

**⊞** My Drive

Apps

?