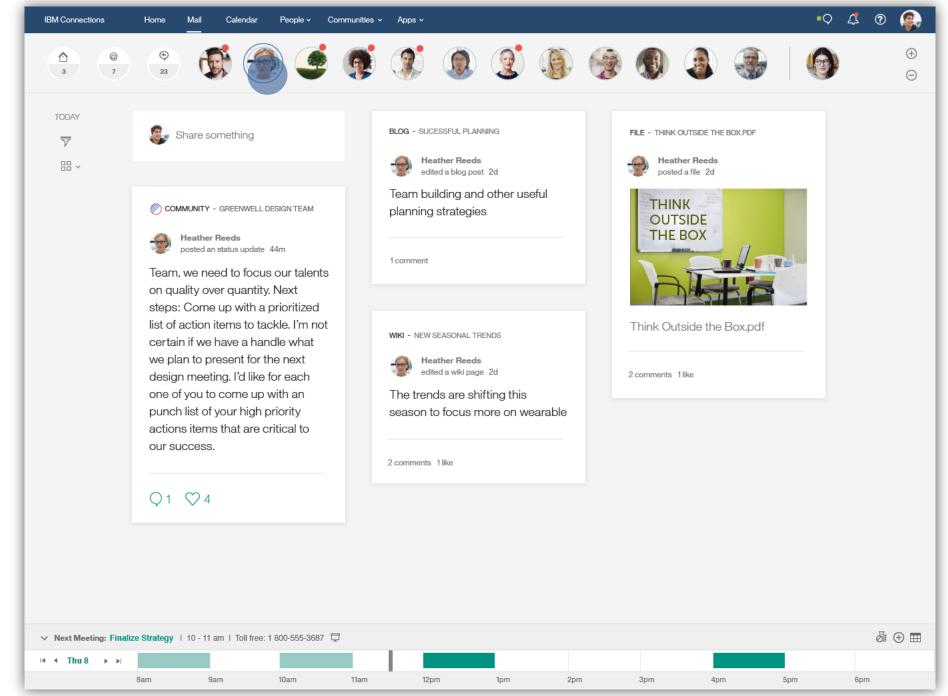

#### The homepage that *knows* you

- Important people and communities always in view
- Prioritized updates based on your behavior and interactions with your colleagues
- Updates grouped by person, community or content
- Notification Center available everywhere in IBM Connections
- Modern focused stream