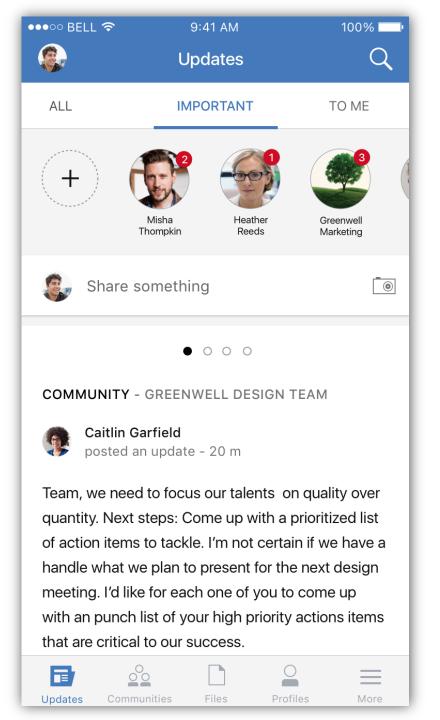

#### **Orient Me**

#### The homepage that *knows* you

- Important people and communities always in view
- Prioritized updates based on your behavior and interactions with your colleagues
- Updates grouped by person, community or content
- Notification Center available everywhere in IBM Connections
- Modern focused stream

#### **Quick Selection**

Users can see a view of their updates from a person

#### **Quick Selection**

By clicking on a
Community in the
Important to Me Bar
users can see all of
their updates specific
to that Community.

#### **Take Action**

Users can take actions on an update and comment