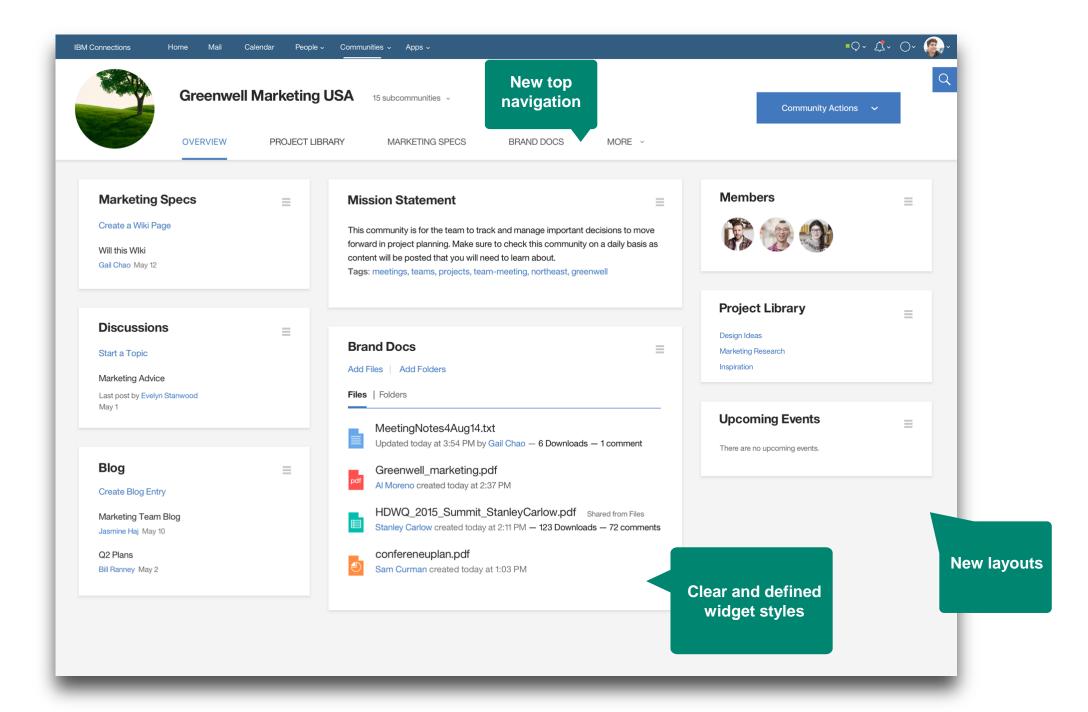

## Improved Communities

- Copy layouts to quickly launch compelling communities
- Design compelling Community homepages with rich content capabilities

#### **Modern Communities**

Provide Community Owners more options when designing their custom Community Homepage.

Allow Community owners to copy existing layouts and designs from one Community into a new one